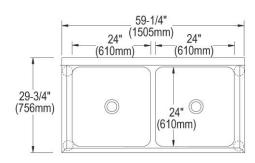

| Material:            | 304 Stainless Steel         |
|----------------------|-----------------------------|
| Finish:              | Buffed Satin                |
| Gauge:               | 16                          |
| Number of Bowls:     | 2                           |
| Sink Dimensions:     | 59-1/4" x 29-3/4" x 42-1/4" |
| Bowl 1 Dimensions:   | 24" x 24" x 12-3/4"         |
| Bowl 2 Dimensions:   | 24" x 24" x 12-3/4"         |
| Drainboard Location: | No drainboard               |
| Backsplash Height:   | 6.25                        |
| Leg Type:            | Stainless Steel             |
| Drain Size:          | 3-1/2" (89mm)               |
| Drain Location:      | Center                      |