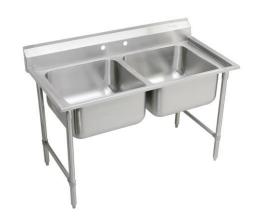

## Elkay Rigidbilt Stainless Steel 59-1/4" x 29-3/4" x 12-3/4" Floor Mount Double Compartment Scullery Sink

Model(s) RNSF82482

## PRODUCT SPECIFICATIONS

Elkay Rigidbilt Stainless Steel 59-1/4" x 29-3/4" x 12-3/4" Floor Mount Double Compartment Scullery Sink. Sink is manufactured from 16 gauge 304 Stainless Steel with a Buffed Satin finish, Center drain placement. Sinks supported by (4) 16 gauge stainless steel, 1-5/8" O.D. tubular legs with bullet shaped feet adjustable up to 1".