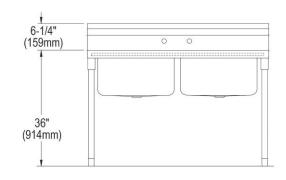

| Material:            | 304 Stainless Steel         |
|----------------------|-----------------------------|
| Finish:              | Buffed Satin                |
| Gauge:               | 16                          |
| Number of Bowls:     | 2                           |
| Sink Dimensions:     | 59-1/4" x 29-3/4" x 42-1/4" |
| Bowl 1 Dimensions:   | 24" x 24" x 12-3/4"         |
| Bowl 2 Dimensions:   | 24" x 24" x 12-3/4"         |
| Drainboard Location: | No drainboard               |
| Backsplash Height:   | 6.25                        |
| Leg Type:            | Stainless Steel             |
| Drain Size:          | 3-1/2" (89mm)               |
| Drain Location:      | Center                      |