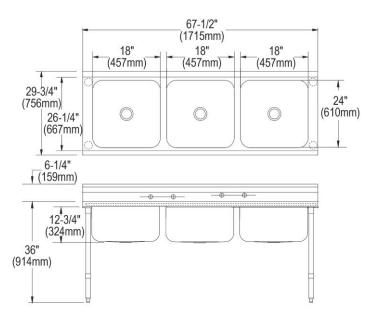

| Material:                 | 304 Stainless Steel         |
|---------------------------|-----------------------------|
| Finish:                   | Buffed Satin                |
| Gauge:                    | 16                          |
| Weight Without Packaging: | 217                         |
| Number of Bowls:          | 3                           |
| Sink Dimensions:          | 67-1/2" x 29-3/4" x 42-1/4" |
| Bowl 1 Dimensions:        | 18" x 24" x 12-3/4"         |
| Bowl 2 Dimensions:        | 18" x 24" x 12-3/4"         |
| Bowl 3 Dimensions:        | 18" x 24" x 12-3/4"         |
| Drainboard Location:      | No drainboard               |
| Backsplash Height:        | 6.25                        |
| Leg Type:                 | Stainless Steel             |
| Drain Size:               | 3-1/2" (89mm)               |
| Drain Location:           | Center                      |