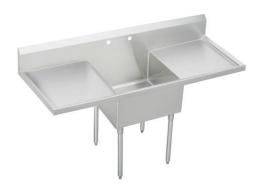

## **PRODUCT SPECIFICATIONS**

Elkay Sturdibilt Stainless Steel 72" x 27-1/2" x 14" Floor Mount Single Compartment Scullery Sink with Drainboard. Sink is manufactured from 14 gauge 304 Stainless Steel with a Buffed Satin finish, Center drain placement. Sinks supported by (4) 16 gauge stainless steel, 1-5/8" O.D. tubular legs with bullet shaped feet adjustable up to 1".

| Material:            | 304 Stainless Steel |
|----------------------|---------------------|
| Special Features:    | Drainboard          |
| Finish:              | Buffed Satin        |
| Gauge:               | 14                  |
| Number of Bowls:     | 1                   |
| Sink Dimensions:     | 72" x 27-1/2" x 44" |
| Bowl 1 Dimensions:   | 24" x 24" x 14"     |
| Drainboard Location: | Left and Right      |
| Drainboard Size:     | 24                  |
| Backsplash Height:   | 8                   |
| Leg Type:            | Stainless Steel     |
| Drain Size:          | 3-1/2" (89mm)       |
| Drain Location:      | Center              |