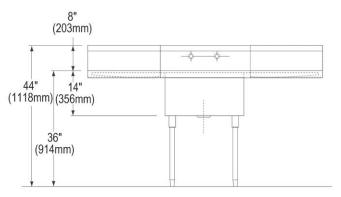

## **PRODUCT SPECIFICATIONS**

Elkay Sturdibilt Stainless Steel 72" x 27-1/2" x 14" Floor Mount Single Compartment Scullery Sink with Drainboard. Sink is manufactured from 14 gauge 304 Stainless Steel with a Buffed Satin finish, Center drain placement. Sinks supported by (4) 16 gauge stainless steel, 1-5/8" O.D. tubular legs with bullet shaped feet adjustable up to 1".

| Material:            | 304 Stainless Steel |
|----------------------|---------------------|
| Special Features:    | Drainboard          |
| Finish:              | Buffed Satin        |
| Gauge:               | 14                  |
| Number of Bowls:     | 1                   |
| Sink Dimensions:     | 72" x 27-1/2" x 44" |
| Bowl 1 Dimensions:   | 24" x 24" x 14"     |
| Drainboard Location: | Left and Right      |
| Drainboard Size:     | 24                  |
| Backsplash Height:   | 8                   |
| Leg Type:            | Stainless Steel     |
| Drain Size:          | 3-1/2" (89mm)       |
| Drain Location:      | Center              |