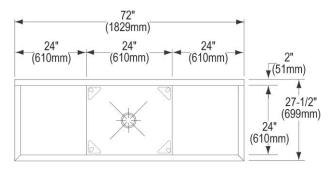

## **PRODUCT SPECIFICATIONS**

Elkay Sturdibilt Stainless Steel 72" x 27-1/2" x 14" Floor Mount Single Compartment Scullery Sink with Drainboard. Sink is manufactured from 14 gauge 304 Stainless Steel with a Buffed Satin finish, Center drain placement. Sinks supported by (4) 16 gauge stainless steel, 1-5/8" O.D. tubular legs with bullet shaped feet adjustable up to 1".

| Material:            | 304 Stainless Steel |
|----------------------|---------------------|
| Special Features:    | Drainboard          |
| Finish:              | Buffed Satin        |
| Gauge:               | 14                  |
| Number of Bowls:     | 1                   |
| Sink Dimensions:     | 72" x 27-1/2" x 44" |
| Bowl 1 Dimensions:   | 24" x 24" x 14"     |
| Drainboard Location: | Left and Right      |
| Drainboard Size:     | 24                  |
| Backsplash Height:   | 8                   |
| Leg Type:            | Stainless Steel     |
| Drain Size:          | 3-1/2" (89mm)       |
| Drain Location:      | Center              |