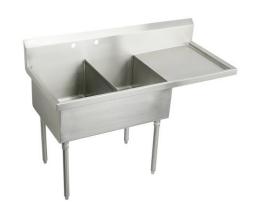

## Elkay Sturdibilt Stainless Steel 55-1/2" x 27-1/2" x 14" Floor Mount Double Compartment Scullery Sink w/ Drainboard Model(s) SS8230R2

## PRODUCT SPECIFICATIONS

Elkay Sturdibilt Stainless Steel 55-1/2" x 27-1/2" x 14" Floor Mount Double Compartment Scullery Sink w/ Drainboard. Sink is manufactured from 14 gauge 304 Stainless Steel with a Buffed Satin finish, Center drain placement. Sinks supported by (4) 16 gauge stainless steel, 1-5/8" O.D. tubular legs with bullet shaped feet adjustable up to 1".

| Material:            | 304 Stainless Steel     |
|----------------------|-------------------------|
| Special Features:    | Drainboard              |
| Finish:              | Buffed Satin            |
| Gauge:               | 14                      |
| Number of Bowls:     | 2                       |
| Sink Dimensions:     | 55-1/2" x 27-1/2" x 44" |
| Bowl 1 Dimensions:   | 15" x 24" x 14"         |
| Bowl 2 Dimensions:   | 15" x 24" x 14"         |
| Drainboard Location: | Right                   |
| Drainboard Size:     | 24                      |
| Backsplash Height:   | 8                       |
| Leg Type:            | Stainless Steel         |
| Drain Size:          | 3-1/2" (89mm)           |
| Drain Location:      | Center                  |