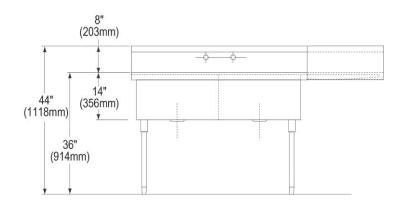

| Material:            | 304 Stainless Steel     |
|----------------------|-------------------------|
| Special Features:    | Drainboard              |
| Finish:              | Buffed Satin            |
| Gauge:               | 14                      |
| Number of Bowls:     | 2                       |
| Sink Dimensions:     | 55-1/2" x 27-1/2" x 44" |
| Bowl 1 Dimensions:   | 15" x 24" x 14"         |
| Bowl 2 Dimensions:   | 15" x 24" x 14"         |
| Drainboard Location: | Right                   |
| Drainboard Size:     | 24                      |
| Backsplash Height:   | 8                       |
| Leg Type:            | Stainless Steel         |
| Drain Size:          | 3-1/2" (89mm)           |
| Drain Location:      | Center                  |