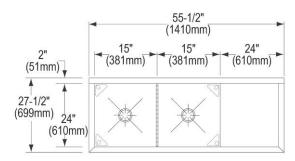

| Material:            | 304 Stainless Steel     |
|----------------------|-------------------------|
| Special Features:    | Drainboard              |
| Finish:              | Buffed Satin            |
| Gauge:               | 14                      |
| Number of Bowls:     | 2                       |
| Sink Dimensions:     | 55-1/2" x 27-1/2" x 44" |
| Bowl 1 Dimensions:   | 15" x 24" x 14"         |
| Bowl 2 Dimensions:   | 15" x 24" x 14"         |
| Drainboard Location: | Right                   |
| Drainboard Size:     | 24                      |
| Backsplash Height:   | 8                       |
| Leg Type:            | Stainless Steel         |
| Drain Size:          | 3-1/2" (89mm)           |
| Drain Location:      | Center                  |