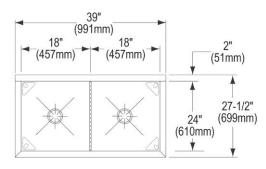

| Material:            | 304 Stainless Steel |
|----------------------|---------------------|
| Finish:              | Buffed Satin        |
| Gauge:               | 14                  |
| Number of Bowls:     | 2                   |
| Sink Dimensions:     | 39" x 27-1/2" x 44" |
| Bowl 1 Dimensions:   | 18" x 24" x 14"     |
| Bowl 2 Dimensions:   | 18" x 24" x 14"     |
| Drainboard Location: | No drainboard       |
| Backsplash Height:   | 8                   |
| Leg Type:            | Stainless Steel     |
| Drain Size:          | 3-1/2" (89mm)       |
| Drain Location:      | Center              |