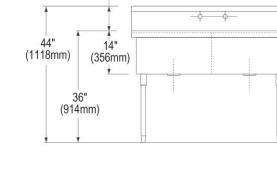

| Material:            | 304 Stainless Steel |
|----------------------|---------------------|
| Finish:              | Buffed Satin        |
| Gauge:               | 14                  |
| Number of Bowls:     | 2                   |
| Sink Dimensions:     | 39" x 27-1/2" x 44" |
| Bowl 1 Dimensions:   | 18" x 24" x 14"     |
| Bowl 2 Dimensions:   | 18" x 24" x 14"     |
| Drainboard Location: | No drainboard       |
| Backsplash Height:   | 8                   |
| Leg Type:            | Stainless Steel     |
| Drain Size:          | 3-1/2" (89mm)       |
| Drain Location:      | Center              |