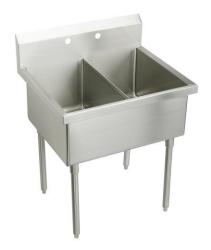

## Elkay Sturdibilt Stainless Steel 39" x 27-1/2" x 14" Floor Mount **Double Compartment Scullery Sink**

Model(s) SS82362

## PRODUCT SPECIFICATIONS

Elkay Sturdibilt Stainless Steel 39" x 27-1/2" x 14" Floor Mount Double Compartment Scullery Sink. Sink is manufactured from 14 gauge 304 Stainless Steel with a Buffed Satin finish, Center drain placement. Sinks supported by (4) 16 gauge stainless steel, 1-5/8" O.D. tubular legs with bullet shaped feet adjustable up to 1".