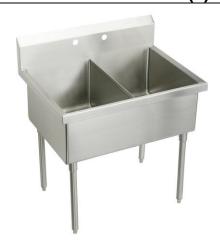

## Elkay Sturdibilt Stainless Steel 51" x 27-1/2" x 14" Floor Mount **Double Compartment Scullery Sink**

Model(s) SS82482

## PRODUCT SPECIFICATIONS

Elkay Sturdibilt Stainless Steel 51" x 27-1/2" x 14" Floor Mount Double Compartment Scullery Sink. Sink is manufactured from 14 gauge 304 Stainless Steel with a Buffed Satin finish, Center drain placement. Sinks supported by (4) 16 gauge stainless steel, 1-5/8" O.D. tubular legs with bullet shaped feet adjustable up to 1".