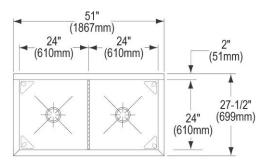

| Material:            | 304 Stainless Steel |
|----------------------|---------------------|
| Finish:              | Buffed Satin        |
| Gauge:               | 14                  |
| Number of Bowls:     | 2                   |
| Sink Dimensions:     | 51" x 27-1/2" x 44" |
| Bowl 1 Dimensions:   | 24" x 24" x 14"     |
| Bowl 2 Dimensions:   | 24" x 24" x 14"     |
| Drainboard Location: | No drainboard       |
| Backsplash Height:   | 8                   |
| Leg Type:            | Stainless Steel     |
| Drain Size:          | 3-1/2" (89mm)       |
| Drain Location:      | Center              |