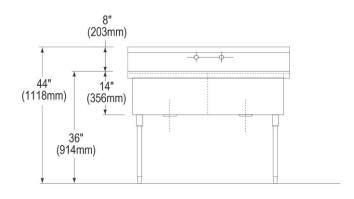

| Material:            | 304 Stainless Steel |
|----------------------|---------------------|
| Finish:              | Buffed Satin        |
| Gauge:               | 14                  |
| Number of Bowls:     | 2                   |
| Sink Dimensions:     | 51" x 27-1/2" x 44" |
| Bowl 1 Dimensions:   | 24" x 24" x 14"     |
| Bowl 2 Dimensions:   | 24" x 24" x 14"     |
| Drainboard Location: | No drainboard       |
| Backsplash Height:   | 8                   |
| Leg Type:            | Stainless Steel     |
| Drain Size:          | 3-1/2" (89mm)       |
| Drain Location:      | Center              |