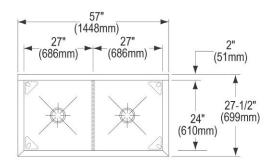

| Material:            | 304 Stainless Steel |
|----------------------|---------------------|
| Finish:              | Buffed Satin        |
| Gauge:               | 14                  |
| Number of Bowls:     | 2                   |
| Sink Dimensions:     | 57" x 27-1/2" x 44" |
| Bowl 1 Dimensions:   | 27" x 24" x 14"     |
| Bowl 2 Dimensions:   | 27" x 24" x 14"     |
| Drainboard Location: | No drainboard       |
| Backsplash Height:   | 8                   |
| Leg Type:            | Stainless Steel     |
| Drain Size:          | 3-1/2" (89mm)       |
| Drain Location:      | Center              |