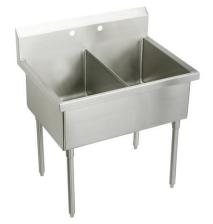

Elkay Sturdibilt Stainless Steel 57" x 27-1/2" x 14" Floor Mount **Double Compartment Scullery Sink** Model(s) SS82542

## **PRODUCT SPECIFICATIONS**

Elkay Sturdibilt Stainless Steel 57" x 27-1/2" x 14" Floor Mount Double Compartment Scullery Sink. Sink is manufactured from 14 gauge 304 Stainless Steel with a Buffed Satin finish, Center drain placement. Sinks supported by (4) 16 gauge stainless steel, 1-5/8" O.D. tubular legs with bullet shaped feet adjustable up to 1".