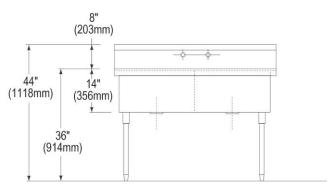

| Material:            | 304 Stainless Steel |
|----------------------|---------------------|
| Finish:              | Buffed Satin        |
| Gauge:               | 14                  |
| Number of Bowls:     | 2                   |
| Sink Dimensions:     | 57" x 27-1/2" x 44" |
| Bowl 1 Dimensions:   | 27" x 24" x 14"     |
| Bowl 2 Dimensions:   | 27" x 24" x 14"     |
| Drainboard Location: | No drainboard       |
| Backsplash Height:   | 8                   |
| Leg Type:            | Stainless Steel     |
| Drain Size:          | 3-1/2" (89mm)       |
| Drain Location:      | Center              |