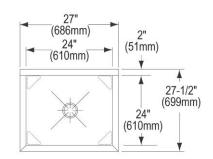

## **PRODUCT SPECIFICATIONS**

Elkay Weldbilt Stainless Steel 27" x 27-1/2" x 14" Floor Mount Single Compartment Scullery Sink. Sink is manufactured from 14 gauge 304 Stainless Steel with a Buffed Satin finish, Center drain placement. Sinks supported by (4) 16 gauge stainless steel, 1-5/8" O.D. tubular legs with bullet shaped feet adjustable up to 1".

| Material:                 | 304 Stainless Steel |
|---------------------------|---------------------|
| Finish:                   | Buffed Satin        |
| Gauge:                    | 14                  |
| Weight Without Packaging: | 55                  |
| Number of Bowls:          | 1                   |
| Sink Dimensions:          | 27" x 27-1/2" x 44" |
| Bowl 1 Dimensions:        | 24" x 24" x 14"     |
| Drainboard Location:      | No drainboard       |
| Backsplash Height:        | 8                   |
| Leg Type:                 | Stainless Steel     |
| Drain Size:               | 3-1/2" (89mm)       |
| Drain Location:           | Center              |