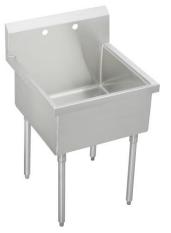

## **PRODUCT SPECIFICATIONS**

Elkay Weldbilt Stainless Steel 27" x 27-1/2" x 14" Floor Mount Single Compartment Scullery Sink. Sink is manufactured from 14 gauge 304 Stainless Steel with a Buffed Satin finish, Center drain placement. Sinks supported by (4) 16 gauge stainless steel, 1-5/8" O.D. tubular legs with bullet shaped feet adjustable up to 1".

| Material:                 | 304 Stainless Steel |
|---------------------------|---------------------|
| Finish:                   | Buffed Satin        |
| Gauge:                    | 14                  |
| Weight Without Packaging: | 55                  |
| Number of Bowls:          | 1                   |
| Sink Dimensions:          | 27" x 27-1/2" x 44" |
| Bowl 1 Dimensions:        | 24" x 24" x 14"     |
| Drainboard Location:      | No drainboard       |
| Backsplash Height:        | 8                   |
| Leg Type:                 | Stainless Steel     |
| Drain Size:               | 3-1/2" (89mm)       |
| Drain Location:           | Center              |