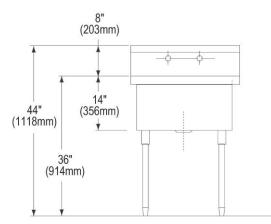

## **PRODUCT SPECIFICATIONS**

Elkay Weldbilt Stainless Steel 27" x 27-1/2" x 14" Floor Mount Single Compartment Scullery Sink. Sink is manufactured from 14 gauge 304 Stainless Steel with a Buffed Satin finish, Center drain placement. Sinks supported by (4) 16 gauge stainless steel, 1-5/8" O.D. tubular legs with bullet shaped feet adjustable up to 1".

| Material:                 | 304 Stainless Steel |
|---------------------------|---------------------|
| Finish:                   | Buffed Satin        |
| Gauge:                    | 14                  |
| Weight Without Packaging: | 55                  |
| Number of Bowls:          | 1                   |
| Sink Dimensions:          | 27" x 27-1/2" x 44" |
| Bowl 1 Dimensions:        | 24" x 24" x 14"     |
| Drainboard Location:      | No drainboard       |
| Backsplash Height:        | 8                   |
| Leg Type:                 | Stainless Steel     |
| Drain Size:               | 3-1/2" (89mm)       |
| Drain Location:           | Center              |