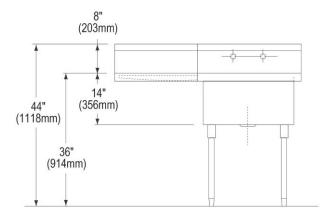

| Material:            | 304 Stainless Steel     |
|----------------------|-------------------------|
| Special Features:    | Drainboard              |
| Finish:              | Buffed Satin            |
| Gauge:               | 14                      |
| Number of Bowls:     | 1                       |
| Sink Dimensions:     | 49-1/2" x 27-1/2" x 44" |
| Bowl 1 Dimensions:   | 24" x 24" x 14"         |
| Drainboard Location: | Left                    |
| Drainboard Size:     | 24                      |
| Backsplash Height:   | 8                       |
| Leg Type:            | Stainless Steel         |
| Drain Size:          | 3-1/2" (89mm)           |
| Drain Location:      | Center                  |