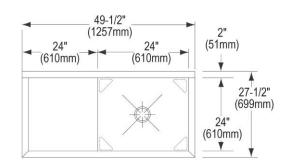

| Material:            | 304 Stainless Steel     |
|----------------------|-------------------------|
| Special Features:    | Drainboard              |
| Finish:              | Buffed Satin            |
| Gauge:               | 14                      |
| Number of Bowls:     | 1                       |
| Sink Dimensions:     | 49-1/2" x 27-1/2" x 44" |
| Bowl 1 Dimensions:   | 24" x 24" x 14"         |
| Drainboard Location: | Left                    |
| Drainboard Size:     | 24                      |
| Backsplash Height:   | 8                       |
| Leg Type:            | Stainless Steel         |
| Drain Size:          | 3-1/2" (89mm)           |
| Drain Location:      | Center                  |