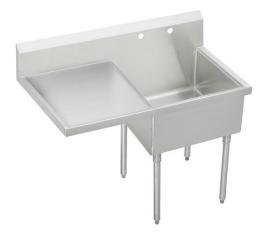

## Elkay Weldbilt Stainless Steel 49-1/2" x 27-1/2" x 14" Floor Mount Single Compartment Scullery Sink with Drainboard

## PRODUCT SPECIFICATIONS

Elkay Weldbilt Stainless Steel 49-1/2" x 27-1/2" x 14" Floor Mount Single Compartment Scullery Sink with Drainboard. Sink is manufactured from 14 gauge 304 Stainless Steel with a Buffed Satin finish, Center drain placement. Sinks supported by (4) 16 gauge stainless steel, 1-5/8" O.D. tubular legs with bullet shaped feet adjustable up to 1".

| Material:            | 304 Stainless Steel     |
|----------------------|-------------------------|
| Special Features:    | Drainboard              |
| Finish:              | Buffed Satin            |
| Gauge:               | 14                      |
| Number of Bowls:     | 1                       |
| Sink Dimensions:     | 49-1/2" x 27-1/2" x 44" |
| Bowl 1 Dimensions:   | 24" x 24" x 14"         |
| Drainboard Location: | Left                    |
| Drainboard Size:     | 24                      |
| Backsplash Height:   | 8                       |
| Leg Type:            | Stainless Steel         |
| Drain Size:          | 3-1/2" (89mm)           |
| Drain Location:      | Center                  |