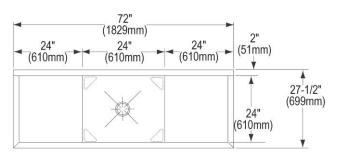

| Material:            | 304 Stainless Steel |
|----------------------|---------------------|
| Special Features:    | Drainboard          |
| Finish:              | Buffed Satin        |
| Gauge:               | 14                  |
| Number of Bowls:     | 1                   |
| Sink Dimensions:     | 72" x 27-1/2" x 44" |
| Bowl 1 Dimensions:   | 24" x 24" x 14"     |
| Drainboard Location: | Left and Right      |
| Drainboard Size:     | 24                  |
| Backsplash Height:   | 8                   |
| Leg Type:            | Stainless Steel     |
| Drain Size:          | 3-1/2" (89mm)       |
| Drain Location:      | Center              |