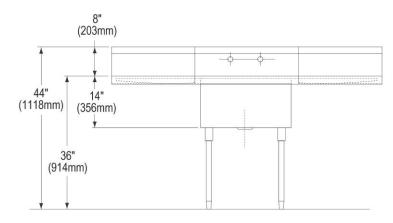

| Material:            | 304 Stainless Steel |
|----------------------|---------------------|
| Special Features:    | Drainboard          |
| Finish:              | Buffed Satin        |
| Gauge:               | 14                  |
| Number of Bowls:     | 1                   |
| Sink Dimensions:     | 72" x 27-1/2" x 44" |
| Bowl 1 Dimensions:   | 24" x 24" x 14"     |
| Drainboard Location: | Left and Right      |
| Drainboard Size:     | 24                  |
| Backsplash Height:   | 8                   |
| Leg Type:            | Stainless Steel     |
| Drain Size:          | 3-1/2" (89mm)       |
| Drain Location:      | Center              |