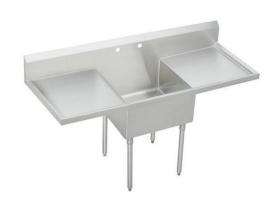

## Elkay Weldbilt Stainless Steel 72" x 27-1/2" x 14" Floor Mount Single Compartment Scullery Sink with Drainboard

Model(s) WNSF8124LR2

## PRODUCT SPECIFICATIONS

Elkay Weldbilt Stainless Steel 72" x 27-1/2" x 14" Floor Mount Single Compartment Scullery Sink with Drainboard. Sink is manufactured from 14 gauge 304 Stainless Steel with a Buffed Satin finish, Center drain placement. Sinks supported by (4) 16 gauge stainless steel, 1-5/8" O.D. tubular legs with bullet shaped feet adjustable up to 1".