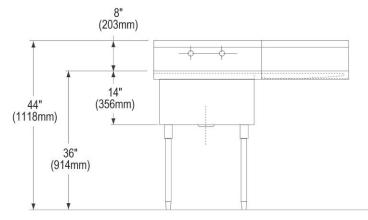

| Material:            | 304 Stainless Steel     |
|----------------------|-------------------------|
| Special Features:    | Drainboard              |
| Finish:              | Buffed Satin            |
| Gauge:               | 14                      |
| Number of Bowls:     | 1                       |
| Sink Dimensions:     | 49-1/2" x 27-1/2" x 44" |
| Bowl 1 Dimensions:   | 24" x 24" x 14"         |
| Drainboard Location: | Right                   |
| Drainboard Size:     | 24                      |
| Backsplash Height:   | 8                       |
| Leg Type:            | Stainless Steel         |
| Drain Size:          | 3-1/2" (89mm)           |
| Drain Location:      | Center                  |