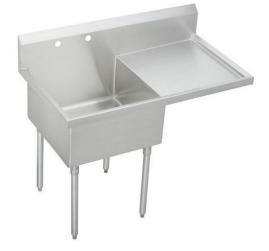

Elkay Weldbilt Stainless Steel 49-1/2" x 27-1/2" x 14" Floor Mount Single Compartment Scullery Sink with Drainboard **Model(s) WNSF8124R2** 

## **PRODUCT SPECIFICATIONS**

Elkay Weldbilt Stainless Steel 49-1/2" x 27-1/2" x 14" Floor Mount Single Compartment Scullery Sink with Drainboard. Sink is manufactured from 14 gauge 304 Stainless Steel with a Buffed Satin finish, Center drain placement. Sinks supported by (4) 16 gauge stainless steel, 1-5/8" O.D. tubular legs with bullet shaped feet adjustable up to 1".

| Material:            | 304 Stainless Steel     |
|----------------------|-------------------------|
| Special Features:    | Drainboard              |
| Finish:              | Buffed Satin            |
| Gauge:               | 14                      |
| Number of Bowls:     | 1                       |
| Sink Dimensions:     | 49-1/2" x 27-1/2" x 44" |
| Bowl 1 Dimensions:   | 24" x 24" x 14"         |
| Drainboard Location: | Right                   |
| Drainboard Size:     | 24                      |
| Backsplash Height:   | 8                       |
| Leg Type:            | Stainless Steel         |
| Drain Size:          | 3-1/2" (89mm)           |
| Drain Location:      | Center                  |