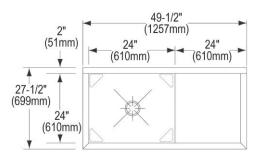

| Material:            | 304 Stainless Steel     |
|----------------------|-------------------------|
| Special Features:    | Drainboard              |
| Finish:              | Buffed Satin            |
| Gauge:               | 14                      |
| Number of Bowls:     | 1                       |
| Sink Dimensions:     | 49-1/2" x 27-1/2" x 44" |
| Bowl 1 Dimensions:   | 24" x 24" x 14"         |
| Drainboard Location: | Right                   |
| Drainboard Size:     | 24                      |
| Backsplash Height:   | 8                       |
| Leg Type:            | Stainless Steel         |
| Drain Size:          | 3-1/2" (89mm)           |
| Drain Location:      | Center                  |