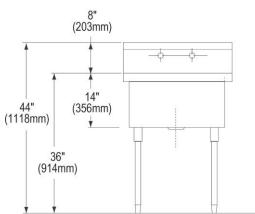

| Material:            | 304 Stainless Steel |
|----------------------|---------------------|
| Finish:              | Buffed Satin        |
| Gauge:               | 14                  |
| Number of Bowls:     | 1                   |
| Sink Dimensions:     | 33" x 27-1/2" x 44" |
| Bowl 1 Dimensions:   | 30" x 24" x 14"     |
| Drainboard Location: | No drainboard       |
| Backsplash Height:   | 8                   |
| Leg Type:            | Stainless Steel     |
| Drain Size:          | 3-1/2" (89mm)       |
| Drain Location:      | Center              |