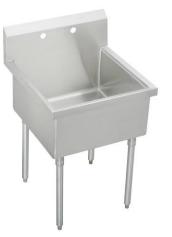

Elkay Weldbilt Stainless Steel 33" x 27-1/2" x 14" Floor Mount Single Compartment Scullery Sink Model(s) WNSF81302

## **PRODUCT SPECIFICATIONS**

Elkay Weldbilt Stainless Steel 33" x 27-1/2" x 14" Floor Mount Single Compartment Scullery Sink. Sink is manufactured from 14 gauge 304 Stainless Steel with a Buffed Satin finish, Center drain placement. Sinks supported by (4) 16 gauge stainless steel, 1-5/8" O.D. tubular legs with bullet shaped feet adjustable up to 1".