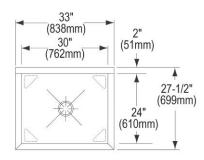

| Material:            | 304 Stainless Steel |
|----------------------|---------------------|
| Finish:              | Buffed Satin        |
| Gauge:               | 14                  |
| Number of Bowls:     | 1                   |
| Sink Dimensions:     | 33" x 27-1/2" x 44" |
| Bowl 1 Dimensions:   | 30" x 24" x 14"     |
| Drainboard Location: | No drainboard       |
| Backsplash Height:   | 8                   |
| Leg Type:            | Stainless Steel     |
| Drain Size:          | 3-1/2" (89mm)       |
| Drain Location:      | Center              |