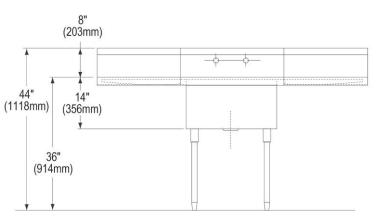

## **PRODUCT SPECIFICATIONS**

Elkay Weldbilt Stainless Steel 84" x 27-1/2" x 14" Floor Mount Single Compartment Scullery Sink with Drainboard. Sink is manufactured from 14 gauge 304 Stainless Steel with a Buffed Satin finish, Center drain placement. Sinks supported by (4) 16 gauge stainless steel, 1-5/8" O.D. tubular legs with bullet shaped feet adjustable up to 1".

| Material:            | 304 Stainless Steel |
|----------------------|---------------------|
| Special Features:    | Drainboard          |
| Finish:              | Buffed Satin        |
| Gauge:               | 14                  |
| Number of Bowls:     | 1                   |
| Sink Dimensions:     | 84" x 27-1/2" x 44" |
| Bowl 1 Dimensions:   | 36" x 24" x 14"     |
| Drainboard Location: | Left and Right      |
| Drainboard Size:     | 24                  |
| Backsplash Height:   | 8                   |
| Leg Type:            | Stainless Steel     |
| Drain Size:          | 3-1/2" (89mm)       |
| Drain Location:      | Center              |