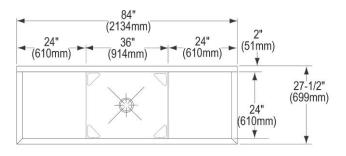

## **PRODUCT SPECIFICATIONS**

Elkay Weldbilt Stainless Steel 84" x 27-1/2" x 14" Floor Mount Single Compartment Scullery Sink with Drainboard. Sink is manufactured from 14 gauge 304 Stainless Steel with a Buffed Satin finish, Center drain placement. Sinks supported by (4) 16 gauge stainless steel, 1-5/8" O.D. tubular legs with bullet shaped feet adjustable up to 1".

| Material:            | 304 Stainless Steel |
|----------------------|---------------------|
| Special Features:    | Drainboard          |
| Finish:              | Buffed Satin        |
| Gauge:               | 14                  |
| Number of Bowls:     | 1                   |
| Sink Dimensions:     | 84" x 27-1/2" x 44" |
| Bowl 1 Dimensions:   | 36" x 24" x 14"     |
| Drainboard Location: | Left and Right      |
| Drainboard Size:     | 24                  |
| Backsplash Height:   | 8                   |
| Leg Type:            | Stainless Steel     |
| Drain Size:          | 3-1/2" (89mm)       |
| Drain Location:      | Center              |