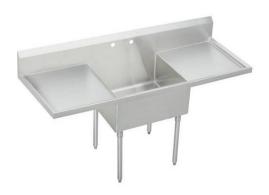

## **PRODUCT SPECIFICATIONS**

Elkay Weldbilt Stainless Steel 84" x 27-1/2" x 14" Floor Mount Single Compartment Scullery Sink with Drainboard. Sink is manufactured from 14 gauge 304 Stainless Steel with a Buffed Satin finish, Center drain placement. Sinks supported by (4) 16 gauge stainless steel, 1-5/8" O.D. tubular legs with bullet shaped feet adjustable up to 1".

| Material:            | 304 Stainless Steel |
|----------------------|---------------------|
| Special Features:    | Drainboard          |
| Finish:              | Buffed Satin        |
| Gauge:               | 14                  |
| Number of Bowls:     | 1                   |
| Sink Dimensions:     | 84" x 27-1/2" x 44" |
| Bowl 1 Dimensions:   | 36" x 24" x 14"     |
| Drainboard Location: | Left and Right      |
| Drainboard Size:     | 24                  |
| Backsplash Height:   | 8                   |
| Leg Type:            | Stainless Steel     |
| Drain Size:          | 3-1/2" (89mm)       |
| Drain Location:      | Center              |