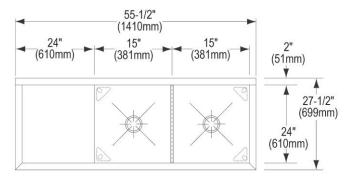

| Material:            | 304 Stainless Steel     |
|----------------------|-------------------------|
| Special Features:    | Drainboard              |
| Finish:              | Buffed Satin            |
| Gauge:               | 14                      |
| Number of Bowls:     | 2                       |
| Sink Dimensions:     | 55-1/2" x 27-1/2" x 44" |
| Bowl 1 Dimensions:   | 15" x 24" x 14"         |
| Bowl 2 Dimensions:   | 15" x 24" x 14"         |
| Drainboard Location: | Left                    |
| Drainboard Size:     | 24                      |
| Backsplash Height:   | 8                       |
| Leg Type:            | Stainless Steel         |
| Drain Size:          | 3-1/2" (89mm)           |
| Drain Location:      | Center                  |