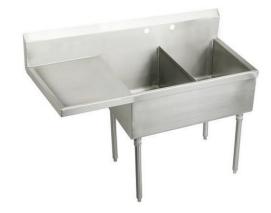

Elkay Weldbilt Stainless Steel 55-1/2" x 27-1/2" x 14" Floor Mount Double Compartment Scullery Sink with Drainboard **Model(s) WNSF8230L2** 

## **PRODUCT SPECIFICATIONS**

Elkay Weldbilt Stainless Steel 55-1/2" x 27-1/2" x 14" Floor Mount Double Compartment Scullery Sink with Drainboard. Sink is manufactured from 14 gauge 304 Stainless Steel with a Buffed Satin finish, Center drain placement. Sinks supported by (4) 16 gauge stainless steel, 1-5/8" O.D. tubular legs with bullet shaped feet adjustable up to 1".