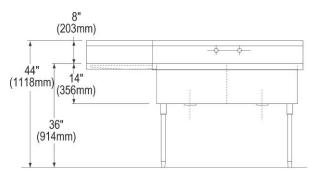

| Material:            | 304 Stainless Steel     |
|----------------------|-------------------------|
| Special Features:    | Drainboard              |
| Finish:              | Buffed Satin            |
| Gauge:               | 14                      |
| Number of Bowls:     | 2                       |
| Sink Dimensions:     | 55-1/2" x 27-1/2" x 44" |
| Bowl 1 Dimensions:   | 15" x 24" x 14"         |
| Bowl 2 Dimensions:   | 15" x 24" x 14"         |
| Drainboard Location: | Left                    |
| Drainboard Size:     | 24                      |
| Backsplash Height:   | 8                       |
| Leg Type:            | Stainless Steel         |
| Drain Size:          | 3-1/2" (89mm)           |
| Drain Location:      | Center                  |