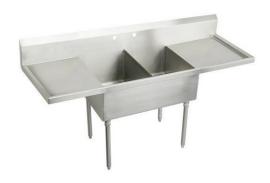

## **PRODUCT SPECIFICATIONS**

Elkay Weldbilt Stainless Steel 78" x 27-1/2" x 14" Floor Mount Double Compartment Scullery Sink with Drainboard. Sink is manufactured from 14 gauge 304 Stainless Steel with a Buffed Satin finish, Center drain placement. Sinks supported by (4) 16 gauge stainless steel, 1-5/8" O.D. tubular legs with bullet shaped feet adjustable up to 1".

| Material:            | 304 Stainless Steel |
|----------------------|---------------------|
| Special Features:    | Drainboard          |
| Finish:              | Buffed Satin        |
| Gauge:               | 14                  |
| Number of Bowls:     | 2                   |
| Sink Dimensions:     | 78" x 27-1/2" x 44" |
| Bowl 1 Dimensions:   | 15" x 24" x 14"     |
| Bowl 2 Dimensions:   | 15" x 24" x 14"     |
| Drainboard Location: | Left and Right      |
| Drainboard Size:     | 24                  |
| Backsplash Height:   | 8                   |
| Leg Type:            | Stainless Steel     |
| Drain Size:          | 3-1/2" (89mm)       |
| Drain Location:      | Center              |