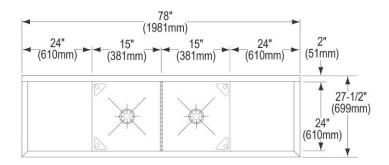

## **PRODUCT SPECIFICATIONS**

Elkay Weldbilt Stainless Steel 78" x 27-1/2" x 14" Floor Mount Double Compartment Scullery Sink with Drainboard. Sink is manufactured from 14 gauge 304 Stainless Steel with a Buffed Satin finish, Center drain placement. Sinks supported by (4) 16 gauge stainless steel, 1-5/8" O.D. tubular legs with bullet shaped feet adjustable up to 1".

| Material:            | 304 Stainless Steel |
|----------------------|---------------------|
| Special Features:    | Drainboard          |
| Finish:              | Buffed Satin        |
| Gauge:               | 14                  |
| Number of Bowls:     | 2                   |
| Sink Dimensions:     | 78" x 27-1/2" x 44" |
| Bowl 1 Dimensions:   | 15" x 24" x 14"     |
| Bowl 2 Dimensions:   | 15" x 24" x 14"     |
| Drainboard Location: | Left and Right      |
| Drainboard Size:     | 24                  |
| Backsplash Height:   | 8                   |
| Leg Type:            | Stainless Steel     |
| Drain Size:          | 3-1/2" (89mm)       |
| Drain Location:      | Center              |