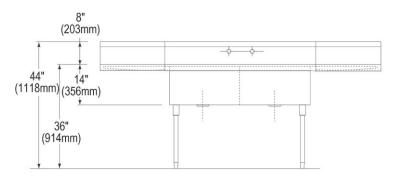

## **PRODUCT SPECIFICATIONS**

Elkay Weldbilt Stainless Steel 78" x 27-1/2" x 14" Floor Mount Double Compartment Scullery Sink with Drainboard. Sink is manufactured from 14 gauge 304 Stainless Steel with a Buffed Satin finish, Center drain placement. Sinks supported by (4) 16 gauge stainless steel, 1-5/8" O.D. tubular legs with bullet shaped feet adjustable up to 1".

| Material:            | 304 Stainless Steel |
|----------------------|---------------------|
| Special Features:    | Drainboard          |
| Finish:              | Buffed Satin        |
| Gauge:               | 14                  |
| Number of Bowls:     | 2                   |
| Sink Dimensions:     | 78" x 27-1/2" x 44" |
| Bowl 1 Dimensions:   | 15" x 24" x 14"     |
| Bowl 2 Dimensions:   | 15" x 24" x 14"     |
| Drainboard Location: | Left and Right      |
| Drainboard Size:     | 24                  |
| Backsplash Height:   | 8                   |
| Leg Type:            | Stainless Steel     |
| Drain Size:          | 3-1/2" (89mm)       |
| Drain Location:      | Center              |