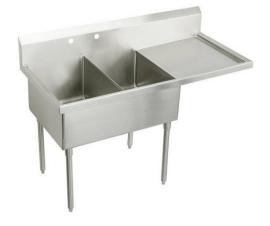

Elkay Weldbilt Stainless Steel 73-1/2" x 27-1/2" x 14" Floor Mount Double Compartment Scullery Sink with Drainboard **Model(s) WNSF8248R2** 

## **PRODUCT SPECIFICATIONS**

Elkay Weldbilt Stainless Steel 73-1/2" x 27-1/2" x 14" Floor Mount Double Compartment Scullery Sink with Drainboard. Sink is manufactured from 14 gauge 304 Stainless Steel with a Buffed Satin finish, Center drain placement. Sinks supported by (4) 16 gauge stainless steel, 1-5/8" O.D. tubular legs with bullet shaped feet adjustable up to 1".

| Material:            | 304 Stainless Steel     |
|----------------------|-------------------------|
| Special Features:    | Drainboard              |
| Finish:              | Buffed Satin            |
| Gauge:               | 14                      |
| Number of Bowls:     | 2                       |
| Sink Dimensions:     | 73-1/2" x 27-1/2" x 44" |
| Bowl 1 Dimensions:   | 24" x 24" x 14"         |
| Bowl 2 Dimensions:   | 24" x 24" x 14"         |
| Drainboard Location: | Right                   |
| Drainboard Size:     | 24                      |
| Backsplash Height:   | 8                       |
| Leg Type:            | Stainless Steel         |
| Drain Size:          | 3-1/2" (89mm)           |
| Drain Location:      | Center                  |