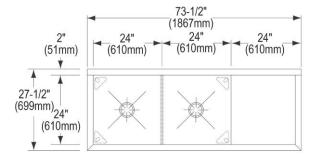

| Material:            | 304 Stainless Steel     |
|----------------------|-------------------------|
| Special Features:    | Drainboard              |
| Finish:              | Buffed Satin            |
| Gauge:               | 14                      |
| Number of Bowls:     | 2                       |
| Sink Dimensions:     | 73-1/2" x 27-1/2" x 44" |
| Bowl 1 Dimensions:   | 24" x 24" x 14"         |
| Bowl 2 Dimensions:   | 24" x 24" x 14"         |
| Drainboard Location: | Right                   |
| Drainboard Size:     | 24                      |
| Backsplash Height:   | 8                       |
| Leg Type:            | Stainless Steel         |
| Drain Size:          | 3-1/2" (89mm)           |
| Drain Location:      | Center                  |