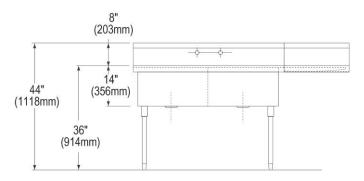

| Material:            | 304 Stainless Steel     |
|----------------------|-------------------------|
| Special Features:    | Drainboard              |
| Finish:              | Buffed Satin            |
| Gauge:               | 14                      |
| Number of Bowls:     | 2                       |
| Sink Dimensions:     | 73-1/2" x 27-1/2" x 44" |
| Bowl 1 Dimensions:   | 24" x 24" x 14"         |
| Bowl 2 Dimensions:   | 24" x 24" x 14"         |
| Drainboard Location: | Right                   |
| Drainboard Size:     | 24                      |
| Backsplash Height:   | 8                       |
| Leg Type:            | Stainless Steel         |
| Drain Size:          | 3-1/2" (89mm)           |
| Drain Location:      | Center                  |