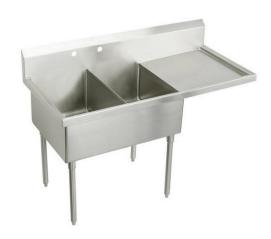

## PRODUCT SPECIFICATIONS

Elkay Weldbilt Stainless Steel 85-1/2" x 27-1/2" x 14" Floor Mount Double Compartment Scullery Sink with Drainboard. Sink is manufactured from 14 gauge 304 Stainless Steel with a Buffed Satin finish, Center drain placement. Sinks supported by (4) 16 gauge stainless steel, 1-5/8" O.D. tubular legs with bullet shaped feet adjustable up to 1".

| Material:            | 304 Stainless Steel     |
|----------------------|-------------------------|
| Special Features:    | Drainboard              |
| Finish:              | Buffed Satin            |
| Gauge:               | 14                      |
| Number of Bowls:     | 2                       |
| Sink Dimensions:     | 85-1/2" x 27-1/2" x 44" |
| Bowl 1 Dimensions:   | 30" x 24" x 14"         |
| Bowl 2 Dimensions:   | 30" x 24" x 14"         |
| Drainboard Location: | Right                   |
| Drainboard Size:     | 24                      |
| Backsplash Height:   | 8                       |
| Leg Type:            | Stainless Steel         |
| Drain Size:          | 3-1/2" (89mm)           |
| Drain Location:      | Center                  |