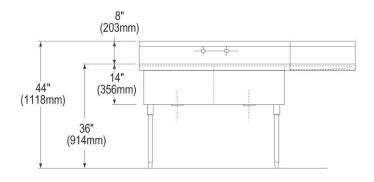

| Material:            | 304 Stainless Steel     |
|----------------------|-------------------------|
| Special Features:    | Drainboard              |
| Finish:              | Buffed Satin            |
| Gauge:               | 14                      |
| Number of Bowls:     | 2                       |
| Sink Dimensions:     | 85-1/2" x 27-1/2" x 44" |
| Bowl 1 Dimensions:   | 30" x 24" x 14"         |
| Bowl 2 Dimensions:   | 30" x 24" x 14"         |
| Drainboard Location: | Right                   |
| Drainboard Size:     | 24                      |
| Backsplash Height:   | 8                       |
| Leg Type:            | Stainless Steel         |
| Drain Size:          | 3-1/2" (89mm)           |
| Drain Location:      | Center                  |