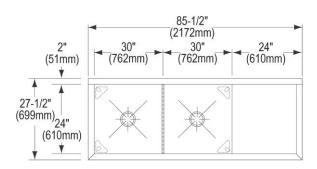

| Material:            | 304 Stainless Steel     |
|----------------------|-------------------------|
| Special Features:    | Drainboard              |
| Finish:              | Buffed Satin            |
| Gauge:               | 14                      |
| Number of Bowls:     | 2                       |
| Sink Dimensions:     | 85-1/2" x 27-1/2" x 44" |
| Bowl 1 Dimensions:   | 30" x 24" x 14"         |
| Bowl 2 Dimensions:   | 30" x 24" x 14"         |
| Drainboard Location: | Right                   |
| Drainboard Size:     | 24                      |
| Backsplash Height:   | 8                       |
| Leg Type:            | Stainless Steel         |
| Drain Size:          | 3-1/2" (89mm)           |
| Drain Location:      | Center                  |