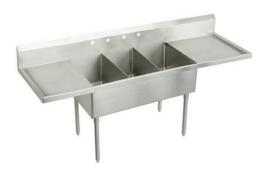

## **PRODUCT SPECIFICATIONS**

Elkay Weldbilt Stainless Steel 93" x 27-1/2" x 14" Floor Mount Triple Compartment Scullery Sink with Drainboard. Sink is manufactured from 14 gauge 304 Stainless Steel with a Buffed Satin finish, Center drain placement. Sinks supported by (4) 16 gauge stainless steel, 1-5/8" O.D. tubular legs with bullet shaped feet adjustable up to 1".

| Material:            | 304 Stainless Steel |
|----------------------|---------------------|
| Special Features:    | Drainboard          |
| Finish:              | Buffed Satin        |
| Gauge:               | 14                  |
| Number of Bowls:     | 3                   |
| Sink Dimensions:     | 93" x 27-1/2" x 44" |
| Bowl 1 Dimensions:   | 15" x 24" x 14"     |
| Bowl 2 Dimensions:   | 15" x 24" x 14"     |
| Bowl 3 Dimensions:   | 15" x 24" x 14"     |
| Drainboard Location: | Left and Right      |
| Drainboard Size:     | 24                  |
| Backsplash Height:   | 8                   |
| Leg Type:            | Stainless Steel     |
| Drain Size:          | 3-1/2" (89mm)       |
| Drain Location:      | Center              |