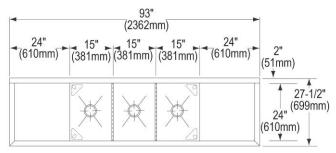

## **PRODUCT SPECIFICATIONS**

Elkay Weldbilt Stainless Steel 93" x 27-1/2" x 14" Floor Mount Triple Compartment Scullery Sink with Drainboard. Sink is manufactured from 14 gauge 304 Stainless Steel with a Buffed Satin finish, Center drain placement. Sinks supported by (4) 16 gauge stainless steel, 1-5/8" O.D. tubular legs with bullet shaped feet adjustable up to 1".

| Material:            | 304 Stainless Steel |
|----------------------|---------------------|
| Special Features:    | Drainboard          |
| Finish:              | Buffed Satin        |
| Gauge:               | 14                  |
| Number of Bowls:     | 3                   |
| Sink Dimensions:     | 93" x 27-1/2" x 44" |
| Bowl 1 Dimensions:   | 15" x 24" x 14"     |
| Bowl 2 Dimensions:   | 15" x 24" x 14"     |
| Bowl 3 Dimensions:   | 15" x 24" x 14"     |
| Drainboard Location: | Left and Right      |
| Drainboard Size:     | 24                  |
| Backsplash Height:   | 8                   |
| Leg Type:            | Stainless Steel     |
| Drain Size:          | 3-1/2" (89mm)       |
| Drain Location:      | Center              |