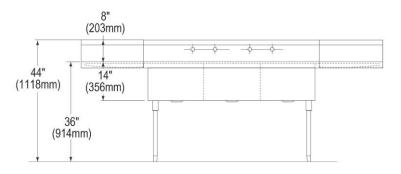

## **PRODUCT SPECIFICATIONS**

Elkay Weldbilt Stainless Steel 93" x 27-1/2" x 14" Floor Mount Triple Compartment Scullery Sink with Drainboard. Sink is manufactured from 14 gauge 304 Stainless Steel with a Buffed Satin finish, Center drain placement. Sinks supported by (4) 16 gauge stainless steel, 1-5/8" O.D. tubular legs with bullet shaped feet adjustable up to 1".

| Material:            | 304 Stainless Steel |
|----------------------|---------------------|
| Special Features:    | Drainboard          |
| Finish:              | Buffed Satin        |
| Gauge:               | 14                  |
| Number of Bowls:     | 3                   |
| Sink Dimensions:     | 93" x 27-1/2" x 44" |
| Bowl 1 Dimensions:   | 15" x 24" x 14"     |
| Bowl 2 Dimensions:   | 15" x 24" x 14"     |
| Bowl 3 Dimensions:   | 15" x 24" x 14"     |
| Drainboard Location: | Left and Right      |
| Drainboard Size:     | 24                  |
| Backsplash Height:   | 8                   |
| Leg Type:            | Stainless Steel     |
| Drain Size:          | 3-1/2" (89mm)       |
| Drain Location:      | Center              |