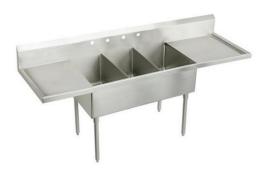

## **PRODUCT SPECIFICATIONS**

Elkay Weldbilt Stainless Steel 102" x 27-1/2" x 14" Floor Mount Triple Compartment Scullery Sink with Drainboard. Sink is manufactured from 14 gauge 304 Stainless Steel with a Buffed Satin finish, Center drain placement. Sinks supported by (4) 16 gauge stainless steel, 1-5/8" O.D. tubular legs with bullet shaped feet adjustable up to 1".

| Material:            | 304 Stainless Steel  |
|----------------------|----------------------|
| Special Features:    | Drainboard           |
| Finish:              | Buffed Satin         |
| Gauge:               | 14                   |
| Number of Bowls:     | 3                    |
| Sink Dimensions:     | 102" x 27-1/2" x 44" |
| Bowl 1 Dimensions:   | 18" x 24" x 14"      |
| Bowl 2 Dimensions:   | 18" x 24" x 14"      |
| Bowl 3 Dimensions:   | 18" x 24" x 14"      |
| Drainboard Location: | Left and Right       |
| Drainboard Size:     | 24                   |
| Backsplash Height:   | 8                    |
| Leg Type:            | Stainless Steel      |
| Drain Size:          | 3-1/2" (89mm)        |
| Drain Location:      | Center               |