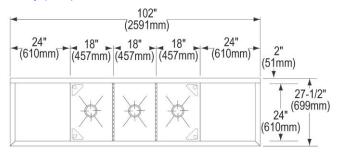

## **PRODUCT SPECIFICATIONS**

Elkay Weldbilt Stainless Steel 102" x 27-1/2" x 14" Floor Mount Triple Compartment Scullery Sink with Drainboard. Sink is manufactured from 14 gauge 304 Stainless Steel with a Buffed Satin finish, Center drain placement. Sinks supported by (4) 16 gauge stainless steel, 1-5/8" O.D. tubular legs with bullet shaped feet adjustable up to 1".

| Material:            | 304 Stainless Steel  |
|----------------------|----------------------|
| Special Features:    | Drainboard           |
| Finish:              | Buffed Satin         |
| Gauge:               | 14                   |
| Number of Bowls:     | 3                    |
| Sink Dimensions:     | 102" x 27-1/2" x 44" |
| Bowl 1 Dimensions:   | 18" x 24" x 14"      |
| Bowl 2 Dimensions:   | 18" x 24" x 14"      |
| Bowl 3 Dimensions:   | 18" x 24" x 14"      |
| Drainboard Location: | Left and Right       |
| Drainboard Size:     | 24                   |
| Backsplash Height:   | 8                    |
| Leg Type:            | Stainless Steel      |
| Drain Size:          | 3-1/2" (89mm)        |
| Drain Location:      | Center               |