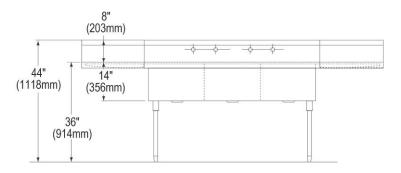

## **PRODUCT SPECIFICATIONS**

Elkay Weldbilt Stainless Steel 102" x 27-1/2" x 14" Floor Mount Triple Compartment Scullery Sink with Drainboard. Sink is manufactured from 14 gauge 304 Stainless Steel with a Buffed Satin finish, Center drain placement. Sinks supported by (4) 16 gauge stainless steel, 1-5/8" O.D. tubular legs with bullet shaped feet adjustable up to 1".

| Material:            | 304 Stainless Steel  |
|----------------------|----------------------|
| Special Features:    | Drainboard           |
| Finish:              | Buffed Satin         |
| Gauge:               | 14                   |
| Number of Bowls:     | 3                    |
| Sink Dimensions:     | 102" x 27-1/2" x 44" |
| Bowl 1 Dimensions:   | 18" x 24" x 14"      |
| Bowl 2 Dimensions:   | 18" x 24" x 14"      |
| Bowl 3 Dimensions:   | 18" x 24" x 14"      |
| Drainboard Location: | Left and Right       |
| Drainboard Size:     | 24                   |
| Backsplash Height:   | 8                    |
| Leg Type:            | Stainless Steel      |
| Drain Size:          | 3-1/2" (89mm)        |
| Drain Location:      | Center               |