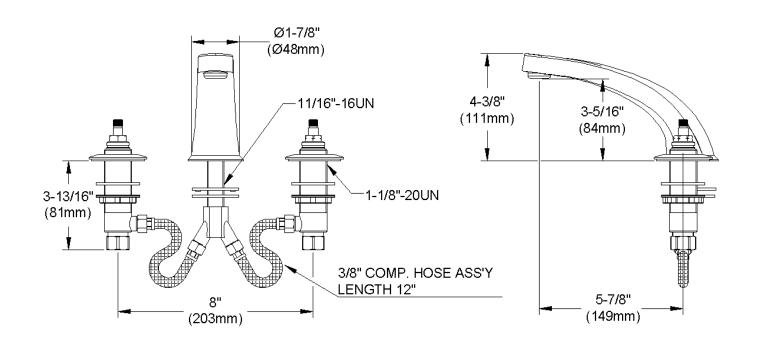

## **GENERAL FEATURES**

- Quarter turn ceramic disc cartridge
- Solid brass construction
- Chrome finish
- Replacement cartridge A70001 for cold
- Replacement cartridge A70002 for hot
- Adjustable mounting up to 8" spread

## Wristblade Handle 6 inch, Two Piece

Replacement Handle A55388 Replacement Escutcheon A55390

**FRONT VIEW** 

(shown less handles)

**SIDE VIEW** 

| Job Name:                    | Item #:          |
|------------------------------|------------------|
| Notes:                       |                  |
| Architect/Engineer Approval: | Date: 10/17/2005 |