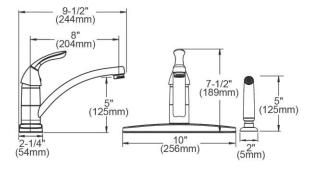

## Elkay Everyday Four Hole Deck Mount Kitchen Faucet with Lever Handle and Side Spray and Deck Plate/Escutcheon Chrome

Model(s) LK1001CR

| Mounting Type:          | Deck Mount                   |
|-------------------------|------------------------------|
| Special Features:       | Low Flow                     |
| Spray Type:             | Side                         |
| Finish:                 | Chrome (CR)                  |
| Handle Type:            | Lever Handle                 |
| Deck Clearance:         | 5"                           |
| Spout Reach:            | 8"                           |
| Spout Height:           | 6"                           |
| Hole Drillings:         | 4                            |
| Material:               | Brass                        |
| Valve Type:             | Ceramic Disc                 |
| Valve Connection:       | 3/8" Female Compression Hose |
|                         | Assembly                     |
| Flow Rate:              | 1.5 GPM                      |
| Faucet Hole Size (min): | 1-3/8"                       |
| Countertop Thickness:   | 2-1/2                        |
| Spout Swing Rotation:   | 360°                         |
| Spout Type:             | Standard Spout               |