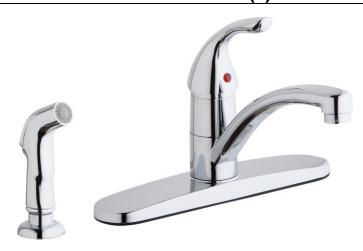

Elkay Everyday Four Hole Deck Mount Kitchen Faucet with Lever Handle and Side Spray and Deck Plate/Escutcheon Chrome

Model(s) LK1001CR

## PRODUCT SPECIFICATIONS

Elkay Everyday Four Hole Deck Mount Kitchen Faucet with Lever Handle and Side Spray and Deck Plate/Escutcheon Chrome. Faucet has a flow rate of 1.5 GPM, and is made of Brass material, with a Ceramic Disc valve. Faucet requires 4 faucet holes.

## Included with Product: Side Spray

AMERICAN PRIDE. A LIFETIME TRADITION. Like your family, the Elkay family has values and traditions that endure. For almost a century, Elkay has been a family-owned and operated company, providing thousands of jobs that support our families and communities.