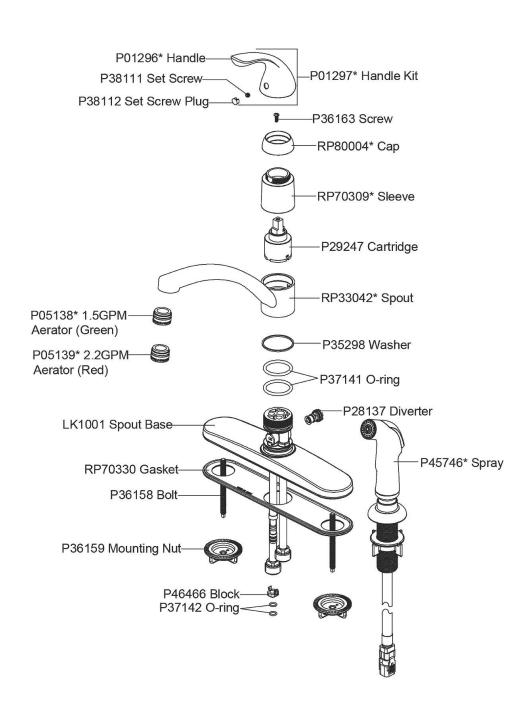

Elkay Everyday Four Hole Deck Mount Kitchen Faucet with Lever Handle and Side Spray and Deck Plate/Escutcheon Chrome

Model(s) LK1001CR

| PART:(                                                                                                   | QTY: |                                                                                       |
|----------------------------------------------------------------------------------------------------------|------|---------------------------------------------------------------------------------------|
| PROJECT:                                                                                                 |      |                                                                                       |
| CONTACT:                                                                                                 |      |                                                                                       |
| DATE:                                                                                                    |      |                                                                                       |
| NOTES:                                                                                                   |      |                                                                                       |
| APPROVAL:                                                                                                |      | right to change product specifications without notice. Please visit elkay.com         |
| for the most current version of Elkay product specific user. When making a comparison of other producers |      | ation describes an Elkay product with design, quality, and functional benefits to the |