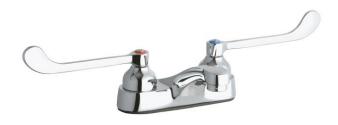

## **PRODUCT SPECIFICATIONS**

Elkay 4" Centerset with Exposed Deck Faucet Integral Spout 6" Wristblade Handles. Faucet has a flow rate of 1.2 GPM, and is made of Chrome-plated Brass material, with a Quarter Turn Ceramic Disc valve. Faucet requires 2 faucet holes.

| Mounting Type:        | Deck Mount                |
|-----------------------|---------------------------|
| Special Features:     | Solid Brass Construction  |
| Finish:               | Chrome (CR)               |
| Handle Type:          | 6" Wristblade Handle      |
| Deck Clearance:       | 1-5/8"                    |
| Spout Reach:          | 3-11/16"                  |
| Spout Height:         | 2-1/2"                    |
| Hole Drillings:       | 2                         |
| Material:             | Chrome-plated Brass       |
| Valve Type:           | Quarter Turn Ceramic Disc |
| Valve Connection:     | 1/2"-14 NPSM              |
| Flow Rate:            | 1.2 GPM                   |
| Faucet Hole Spread:   | 4                         |
| Spout Swing Rotation: | 0°                        |
| Spout Type:           | Fixed Spout               |