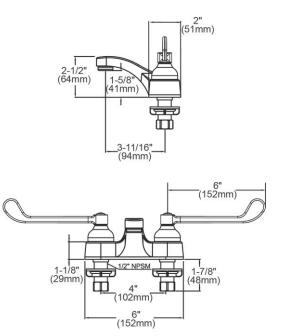

## **PRODUCT SPECIFICATIONS**

Elkay 4" Centerset with Exposed Deck Faucet Integral Spout 6" Wristblade Handles. Faucet has a flow rate of 1.2 GPM, and is made of Chrome-plated Brass material, with a Quarter Turn Ceramic Disc valve. Faucet requires 2 faucet holes.

| Mounting Type:        | Deck Mount                |
|-----------------------|---------------------------|
| Special Features:     | Solid Brass Construction  |
| Finish:               | Chrome (CR)               |
| Handle Type:          | 6" Wristblade Handle      |
| Deck Clearance:       | 1-5/8"                    |
| Spout Reach:          | 3-11/16"                  |
| Spout Height:         | 2-1/2"                    |
| Hole Drillings:       | 2                         |
| Material:             | Chrome-plated Brass       |
| Valve Type:           | Quarter Turn Ceramic Disc |
| Valve Connection:     | 1/2"-14 NPSM              |
| Flow Rate:            | 1.2 GPM                   |
| Faucet Hole Spread:   | 4                         |
| Spout Swing Rotation: | 0°                        |
| Spout Type:           | Fixed Spout               |