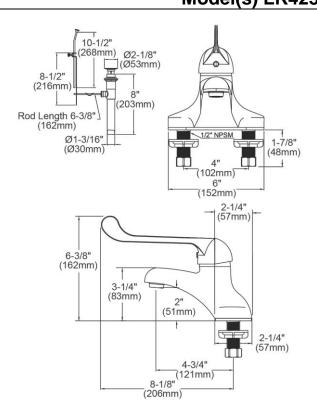

| Mounting Type:        | Deck Mount               |
|-----------------------|--------------------------|
| Special Features:     | Solid Brass Construction |
| Finish:               | Chrome (CR)              |
| Handle Type:          | 7" Wristblade Handle     |
| Deck Clearance:       | 2"                       |
| Spout Reach:          | 4-3/4"                   |
| Spout Height:         | 6-3/8"                   |
| Hole Drillings:       | 3                        |
| Material:             | Chrome-plated Brass      |
| Valve Type:           | Ceramic Disc             |
| Valve Connection:     | 1/2"-14 NPSM             |
| Flow Rate:            | .5 GPM                   |
| Faucet Hole Spread:   | 2                        |
| Spout Swing Rotation: | 0°                       |
| Spout Type:           | Fixed Spout              |