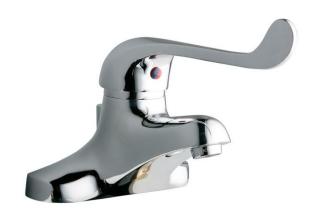

## Elkay 4" Centerset with Exposed Deck Lavatory Faucet Pop-Up Drain Integral Spout Single Control 7" Wristblade Handle

Model(s) LK423L7

## PRODUCT SPECIFICATIONS

Elkay 4" Centerset with Exposed Deck Lavatory Faucet Pop-Up Drain Integral Spout Single Control 7" Wristblade Handle. Faucet has a flow rate of .5 GPM, and is made of Chrome-plated Brass material, with a Ceramic Disc valve. Faucet requires 3 faucet holes.