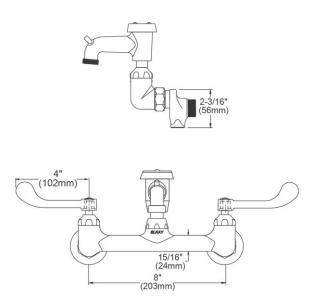

| Mounting Type:      | Wall Mount                           |
|---------------------|--------------------------------------|
| Special Features:   | 1/2" Adjustable Inlets with Integral |
|                     | Stops                                |
|                     | Solid Brass Construction             |
| Finish:             | Chrome (CR)                          |
| Handle Type:        | 4" Wristblade Handle                 |
| Deck Clearance:     | 2-1/8"                               |
| Spout Reach:        | 3-5/16"                              |
| Spout Height:       | 4-5/8"                               |
| Hole Drillings:     | 2                                    |
| Material:           | Chrome-plated Brass                  |
| Valve Type:         | Quarter Turn Ceramic Disc            |
| Valve Connection:   | 1/2" NPT Female                      |
| Flow Rate:          | 4.0 GPM                              |
| Faucet Hole Spread: | 8                                    |
| Spout Type:         | Bucket Hook                          |