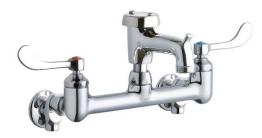

Elkay 8" Centerset Wall Mount Faucet 3" Bucket Hook Spt 4in Wristblade Handles 1/2" Offset Inlets+Stop Polished Chrome Model(s) LK940BP03T4S

| Mounting Type:      | Wall Mount                           |
|---------------------|--------------------------------------|
| Special Features:   | 1/2" Adjustable Inlets with Integral |
|                     | Stops                                |
|                     | Solid Brass Construction             |
| Finish:             | Chrome (CR)                          |
| Handle Type:        | 4" Wristblade Handle                 |
| Deck Clearance:     | 2-1/8"                               |
| Spout Reach:        | 3-5/16"                              |
| Spout Height:       | 4-5/8"                               |
| Hole Drillings:     | 2                                    |
| Material:           | Chrome-plated Brass                  |
| Valve Type:         | Quarter Turn Ceramic Disc            |
| Valve Connection:   | 1/2" NPT Female                      |
| Flow Rate:          | 4.0 GPM                              |
| Faucet Hole Spread: | 8                                    |
| Spout Type:         | Bucket Hook                          |