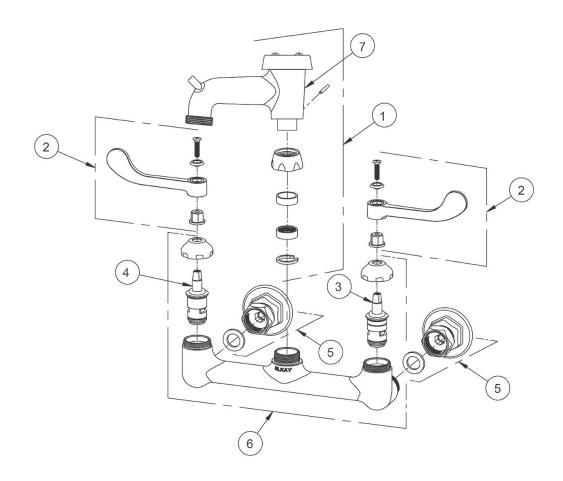

| ITEM | IND. PART | DESCRIPTION          |
|------|-----------|----------------------|
| 1    | A55404    | Spout                |
| 2    | 45919C    | Handle, 4"           |
| 3    | 45923C    | Right Cold Cartridge |
| 4    | 45924C    | Left Hot Cartridge   |
| 5    | A55413    | 2" Adjustable Inlet  |
| 6    | 45912C    | Body                 |
| 7    | 98555C    | V.B. Repair Kit      |