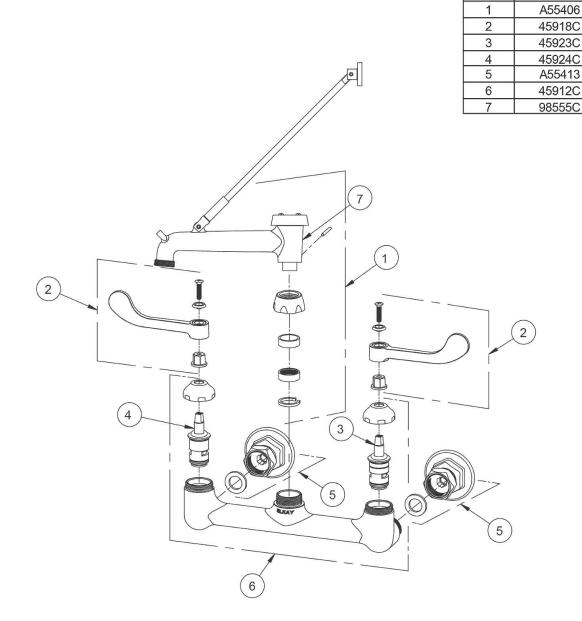

IND. PART

DESCRIPTION

Right Cold Cartridge

Left Hot Cartridge

2" Adjustable Inlet

V.B. Repair Kit

Spout

Body

Handle, 2"

ITEM

In keeping with our policy of continuing product improvement, Elkay reserves the right to change product specifications without notice. Please visit elkay.com for the most current version of Elkay product specification sheets. This specification describes an Elkay product with design, quality, and functional benefits to the user. When making a comparison of other producers' offerings, be certain these features are not overlooked.