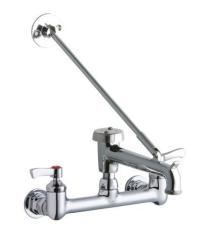

## **PRODUCT SPECIFICATIONS**

Elkay 8" Centerset Wall Mount Faucet with 7" Bucket Hook Spout 2" Lever Handles 1/2" Offset Inlets Polished Chrome. Faucet has a flow rate of 4.0 GPM, and is made of Chrome-plated Brass material, with a Quarter Turn Ceramic Disc valve. Faucet requires 2 faucet holes.

| Mounting Type:      | Wall Mount                  |
|---------------------|-----------------------------|
| Special Features:   | 1/2" Adjustable Inlets      |
|                     | Solid Brass Construction    |
|                     | Spout Swing Restriction Pin |
| Finish:             | Chrome (CR)                 |
| Handle Type:        | 2" Lever Handle             |
| Deck Clearance:     | 2-1/8"                      |
| Spout Reach:        | 6-1/2"                      |
| Spout Height:       | 4-5/8"                      |
| Hole Drillings:     | 2                           |
| Material:           | Chrome-plated Brass         |
| Valve Type:         | Quarter Turn Ceramic Disc   |
| Valve Connection:   | 1/2" NPT Female             |
| Flow Rate:          | 4.0 GPM                     |
| Faucet Hole Spread: | 8                           |
| Spout Type:         | Bucket Hook                 |