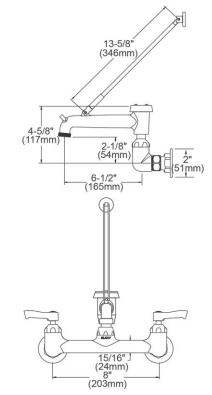

| Mounting Type:      | Wall Mount                  |
|---------------------|-----------------------------|
| Special Features:   | 1/2" Adjustable Inlets      |
|                     | Solid Brass Construction    |
|                     | Spout Swing Restriction Pin |
| Finish:             | Chrome (CR)                 |
| Handle Type:        | 2" Lever Handle             |
| Deck Clearance:     | 2-1/8"                      |
| Spout Reach:        | 6-1/2"                      |
| Spout Height:       | 4-5/8"                      |
| Hole Drillings:     | 2                           |
| Material:           | Chrome-plated Brass         |
| Valve Type:         | Quarter Turn Ceramic Disc   |
| Valve Connection:   | 1/2" NPT Female             |
| Flow Rate:          | 4.0 GPM                     |
| Faucet Hole Spread: | 8                           |
| Spout Type:         | Bucket Hook                 |