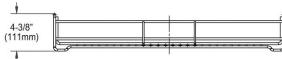

## PRODUCT SPECIFICATIONS

Elkay Dart Canyon Stainless Steel 27-1/2" x 13" x 4-3/8" Reversible Bottom Grid. Overall dimensions are 27-1/2" x 13" x 4-3/8".

Made of Stainless Steel

| Material:          | Stainless Steel        |
|--------------------|------------------------|
| Dimensions:        | 27-1/2" x 13" x 4-3/8" |
| Fits Bowl Size(s): | 28.88" x 14.38"        |