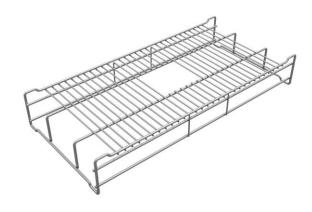

## PRODUCT SPECIFICATIONS

Elkay Dart Canyon Stainless Steel 27-1/2" x 13" x 4-3/8" Reversible Bottom Grid. Overall dimensions are 27-1/2" x 13" x 4-3/8".

Made of Stainless Steel

## Bottom grids are:

- Custom designed to protect and cover the bottom of your sink.
- Properly positioned opening for convenient access to drain or disposer.
- Built from solid stainless steel to resist corrosion and provide years of service.

| Material:          | Stainless Steel        |
|--------------------|------------------------|
| Dimensions:        | 27-1/2" x 13" x 4-3/8" |
| Fits Bowl Size(s): | 28.88" x 14.38"        |