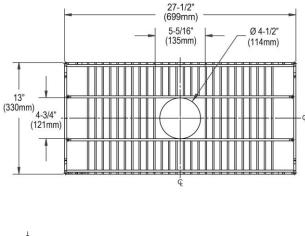

## PRODUCT SPECIFICATIONS

Elkay Dart Canyon Stainless Steel 27-1/2" x 13" x 4-3/8" Reversible Bottom Grid. Overall dimensions are 27-1/2" x 13" x 4-3/8".

Made of Stainless Steel

| Material:          | Stainless Steel        |
|--------------------|------------------------|
| Dimensions:        | 27-1/2" x 13" x 4-3/8" |
| Fits Bowl Size(s): | 28.88" x 14.38"        |