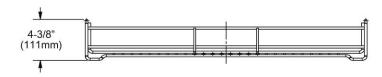

## PRODUCT SPECIFICATIONS

Elkay Dart Canyon Stainless Steel 30-1/2" x 13" x 4-3/8" Reversible Bottom Grid. Overall dimensions are 30-1/2" x 13" x 4-3/8".

Made of Stainless Steel

| Material:          | Stainless Steel        |
|--------------------|------------------------|
| Dimensions:        | 30-1/2" x 13" x 4-3/8" |
| Fits Bowl Size(s): | 31.88" x 14.38"        |