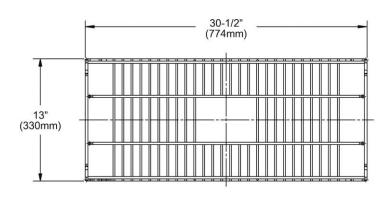

## PRODUCT SPECIFICATIONS

Elkay Dart Canyon Stainless Steel 30-1/2" x 13" x 4-3/8" Reversible Bottom Grid. Overall dimensions are 30-1/2" x 13" x 4-3/8".

Made of Stainless Steel

| Material:          | Stainless Steel        |
|--------------------|------------------------|
| Dimensions:        | 30-1/2" x 13" x 4-3/8" |
| Fits Bowl Size(s): | 31.88" x 14.38"        |