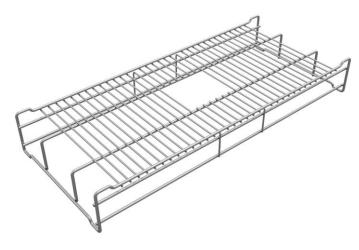

## PRODUCT SPECIFICATIONS

Elkay Dart Canyon Stainless Steel 30-1/2" x 13" x 4-3/8" Reversible Bottom Grid. Overall dimensions are 30-1/2" x 13" x 4-3/8".

Made of Stainless Steel

## Bottom grids are:

- Custom designed to protect and cover the bottom of your sink.
- Properly positioned opening for convenient access to drain or disposer.
- Built from solid stainless steel to resist corrosion and provide years of service.

| Material:          | Stainless Steel        |
|--------------------|------------------------|
| Dimensions:        | 30-1/2" x 13" x 4-3/8" |
| Fits Bowl Size(s): | 31.88" x 14.38"        |