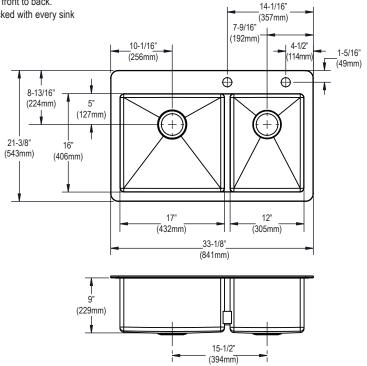

#### **SINK DIMENSIONS\***

| Model Number   | Overall            |                    | Inside Left Bowl |                |               | Inside Right Bowl |                |               | Cutout in         | No. of 1 <sup>1</sup> / <sub>2"</sub> (38mm) Dia. | Minimum<br>Cabinet |
|----------------|--------------------|--------------------|------------------|----------------|---------------|-------------------|----------------|---------------|-------------------|---------------------------------------------------|--------------------|
|                | L                  | W                  | L                | W              | D             | L                 | W              | D             | Countertop        | Faucet Holes.                                     | Size               |
| ECTGRO33229R2R | 33-1/8"<br>(841mm) | 21-3/8"<br>(543mm) | 17"<br>(432mm)   | 16"<br>(406mm) | 9"<br>(229mm) | 12"<br>(305mm)    | 16"<br>(406mm) | 9"<br>(229mm) | See<br>Template** | 2                                                 | 36"<br>(914mm)     |

\* Length is left to right. Width is front to back.

\*\* Template 1000001898 is packed with every sink

In keeping with our policy of continuing product improvement, Elkay reserves the right to change product specifications without notice. Please visit elkay.com for the most current version of Elkay product specification sheets.