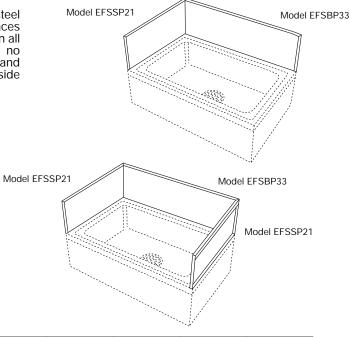

## **GENERAL**

#18 gauge, type 304 (18-8) 12" (305mm) high stainless steel back and/or side panels for EFS floor sinks. Exposed surfaces are blended to a uniform satin finish. 1/2" (13mm) returns on all four sides. Furnished with concealed wall hangers so no exposed screwheads. (Installer is to caulk between panel and EFC floor side, and between back and side panel and EFS floor sink, and between back and side panels [if side panel(s) is used].)

(CHECK MODEL(S) SPECIFIED)

- □ EFSBP25 Back Panel for EFS2523C
- □ **EFSSP23** Side Panel for use with EFSBP25 Back Panel for EFS2523C\*
- □ EFSBP33 Back Panel for EFS3321C
- □ EFSSP21 Side Panel for use with EFSBP33 Back Panel for EFS3321C
- \*Two side panels required for fully recessed floor sink installation.