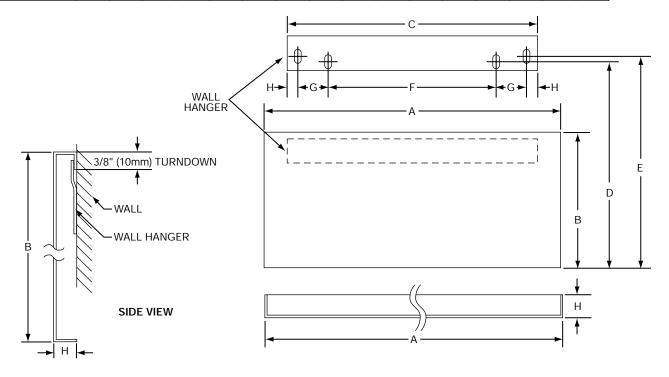

## **GENERAL**

#18 gauge, type 304 (18-8) 12" (305mm) high stainless steel back and/or side panels for EFS floor sinks. Exposed surfaces are blended to a uniform satin finish. 1/2" (13mm) returns on all four sides. Furnished with concealed wall hangers so no exposed screwheads. (Installer is to caulk between panel and EFC floor side, and between back and side panel and EFS floor sink, and between back and side panels [if side panel(s) is used].)

## DIMENSIONS

| Model<br>Number | А     |     | В   |     | С   |     | D                   |     | E                   |     | F                  |     | G                 |    | Н   |    |
|-----------------|-------|-----|-----|-----|-----|-----|---------------------|-----|---------------------|-----|--------------------|-----|-------------------|----|-----|----|
|                 | in.   | mm  | in. | mm  | in. | mm  | in.                 | mm  | in.                 | mm  | in.                | mm  | in.               | mm | in. | mm |
| EFSBP25         | 25    | 635 | 12  | 305 | 20  | 508 | 10 <sup>3</sup> /16 | 259 | 107/16              | 265 | 13 <sup>3</sup> /4 | 349 | 25/8              | 67 | 1/2 | 13 |
| EFSSP23         | 223/8 | 568 | 12  | 305 | 20  | 508 | 10 <sup>3</sup> /16 | 259 | 107/16              | 265 | 133/4              | 349 | 2 <sup>5</sup> /8 | 67 | 1/2 | 13 |
| EFSBP33         | 33    | 838 | 12  | 305 | 20  | 508 | 10 <sup>3</sup> /16 | 259 | 10 <sup>7</sup> /16 | 265 | 13 <sup>3</sup> /4 | 349 | 2 <sup>5</sup> /8 | 67 | 1/2 | 13 |
| EFSSP21         | 203/8 | 518 | 12  | 305 | 20  | 508 | 10 <sup>3</sup> /16 | 259 | 107/16              | 265 | 13 <sup>3</sup> /4 | 349 | 25/8              | 67 | 1/2 | 13 |