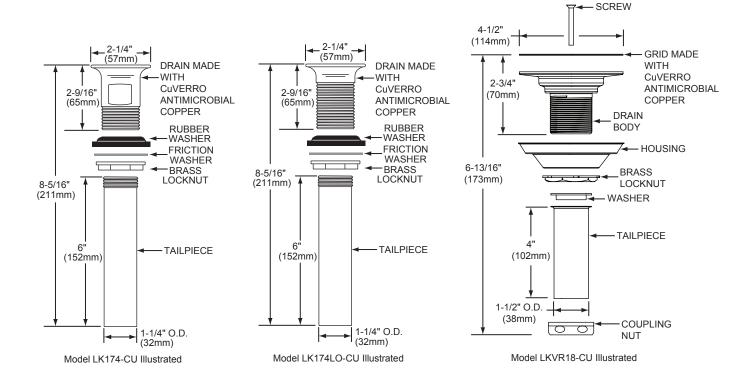

## GENERAL

Highest quality drain made with CuVerro antimicrobial copper. It represents the only class of solid surface material registered with the EPA for its inherent ability to kill infectious bacteria.\* **LK174-CU**: Lavatory drain outlet fitting with perforated grid. Designed to fit 1-1/2" (38mm) or 1-5/8" (41mm) drain opening with an overall flange size of 2-1/4" (57mm). Arranged for overflow. 1-1/4" (32mm) O.D. x 6" (152mm) chrome plated brass tailpiece. Exposed surfaces are hand blended to a lustrous satin finish. Ship. Wt. 1 lb.

**LK174LO-CU**: Same as LK174-CU except not arranged for overflow.

**LKVR18-CU**: Drain outlet fitting with vandal resistant perforated grid. Designed to fit 3-1/2" (88mm) drain opening. Nickel plated brass body and 1-1/2" (38mm) x 4" (102mm) tailpiece. Exposed surfaces are hand blended to a lustrous satin finish. Ship. Wt. 1 lb.