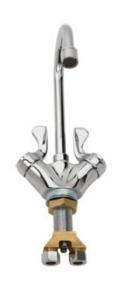

#### VALVE

Polished chrome-plated, lead-free brass, lever handle stay-open valve features automatic pressure compensation stream control.

## **SPECIFICATIONS**

Model 5530LF is a polished chrome-plated brass stay-open lever handle, hot and cold compression type gooseneck faucet, with a vandal-resistant .5 gpm (1.9 L) aerator, vandal-resistant lock pin, mounting hardware, and 1/2" O.D. (1.3 cm) slip-joint inlet.