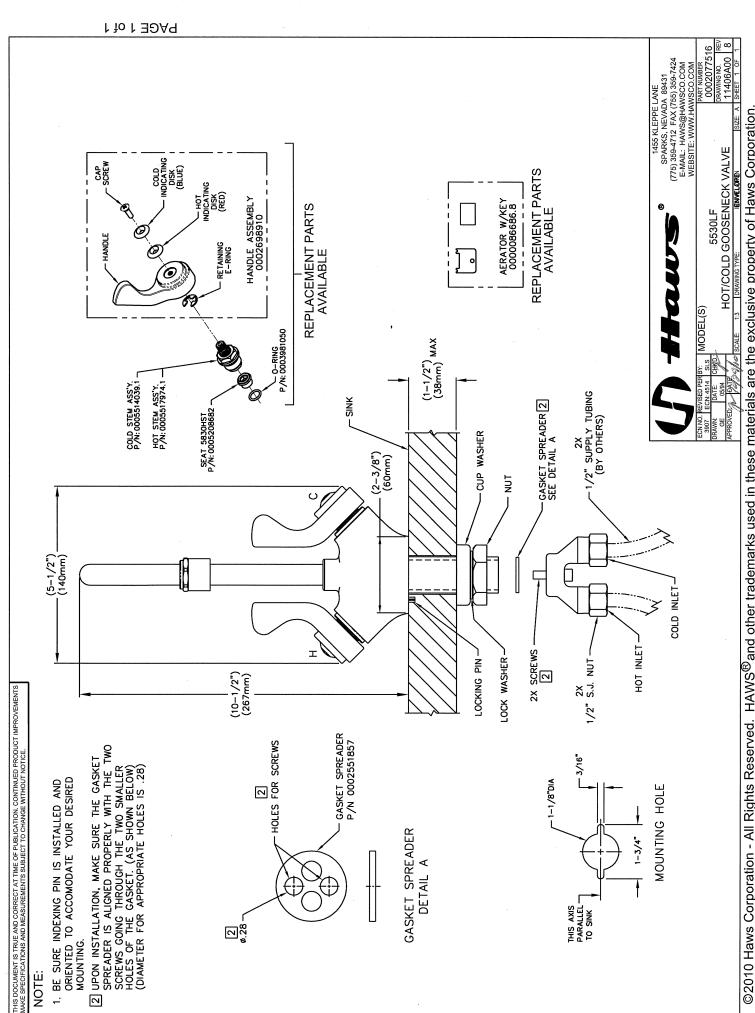

## **SPECIFICATIONS**

Model 5530LF is a polished chrome-plated brass stay-open lever handle, hot and cold compression type gooseneck faucet, with a vandal-resistant .5 gpm (1.9 L) aerator, vandal-resistant lock pin, mounting hardware, and 1/2" O.D. (1.3 cm) slip-joint inlet.