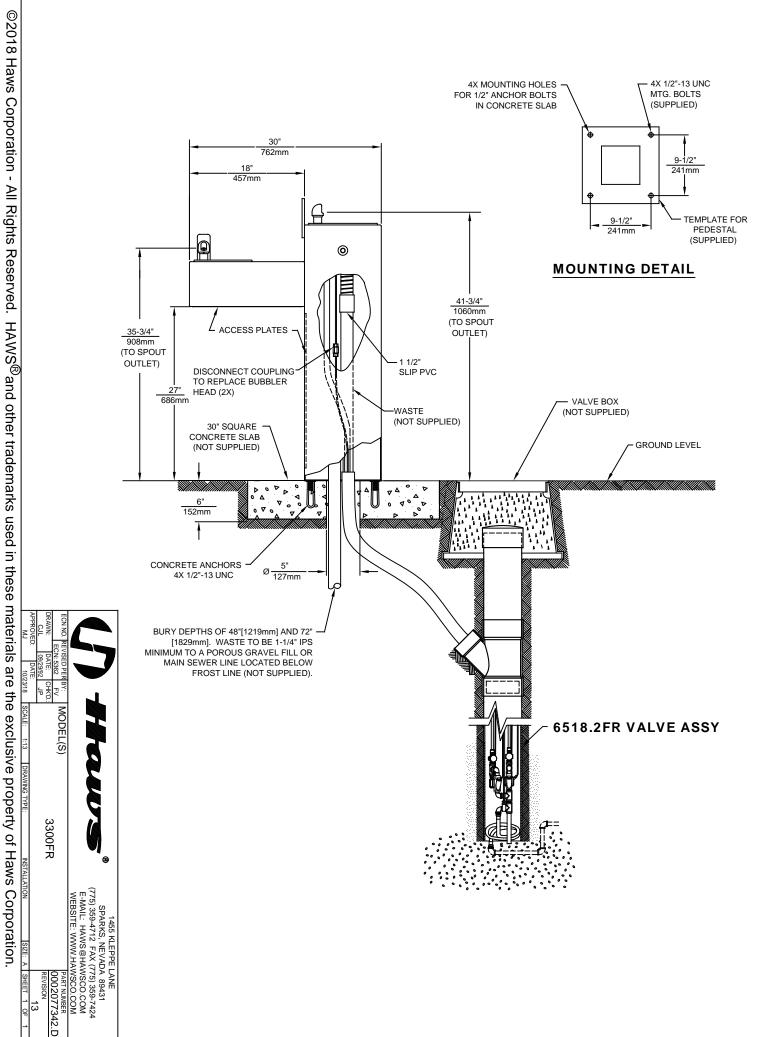

## FREEZE-RESISTANT VALVE

Fully-engineered system with the pneumatic-operated, freeze-resistant valve installed below frost line to drain water to non-freezing depth allowing fountain to function year round. Assembly can be lifted to surface and lowered back into casing for easy maintenance without disturbing the fountain.

## SPECIFICATIONS

Model 3300FR ADA freeze-resistant vandal-resistant pedestal drinking fountain shall include an 11 gauge galvanized substrate steel pedestal with green powder-coating, polished stainless steel basins, polished chrome-plated brass vandalresistant bubbler heads, polished chrome-plated brass buttons, polished chrome-plated brass waste strainers with top-down clean-out access, vandal-resistant access plates, integral mounting feet, and 1-1/2" slip waste.

REQUIRES MODEL 6518.2FR PRICED SEPARATELY (Consult with the local authority having jurisdiction before installation in order to determine if any additional regulations or requirements may apply)