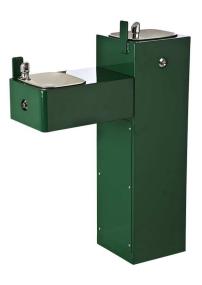

# model 3300FR

ADA Vandal-Resistant Outdoor Freeze-Resistant Pedestal Fountain

### VANDAL-RESISTANT

The bubbler heads, push buttons, drain strainers and access plates are locked in place, discouraging unwanted vandal tampering.

## CONSTRUCTION

Barrier-free design made of heavy-duty 11 gauge galvanized steel with green powder-coat finish.Unit has a high-polished stainless steel basin that resists stains and corrosion, recessed push-button, welded bubbler guard, and vandal-resistant bottom plate.

#### **BUBBLER HEAD**

Polished chrome-plated brass bubbler head with integral basin shank for added strength. Shielded, angled stream opening provides a steady, sanitary source of drinking water at .45 gpm.