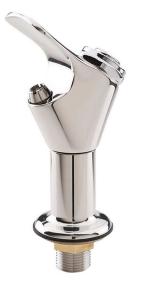

#### **BUBBLER VALVE**

Polished stainless steel cartridge valve which allows for top access stream adjustment as well as cartridge and strainer access, and is designed with a shielded, anti-squirt orifice that provides a steady sanitary source of water.

#### SPECIFICATIONS

Model 5010.6427SS deck or sink mounted bubbler valve shall include a stainless steel push button bubbler valve with a polished finish, integral stream flow regulation, brushed stainless steel deck flange, and 3/8" IPS inlet.