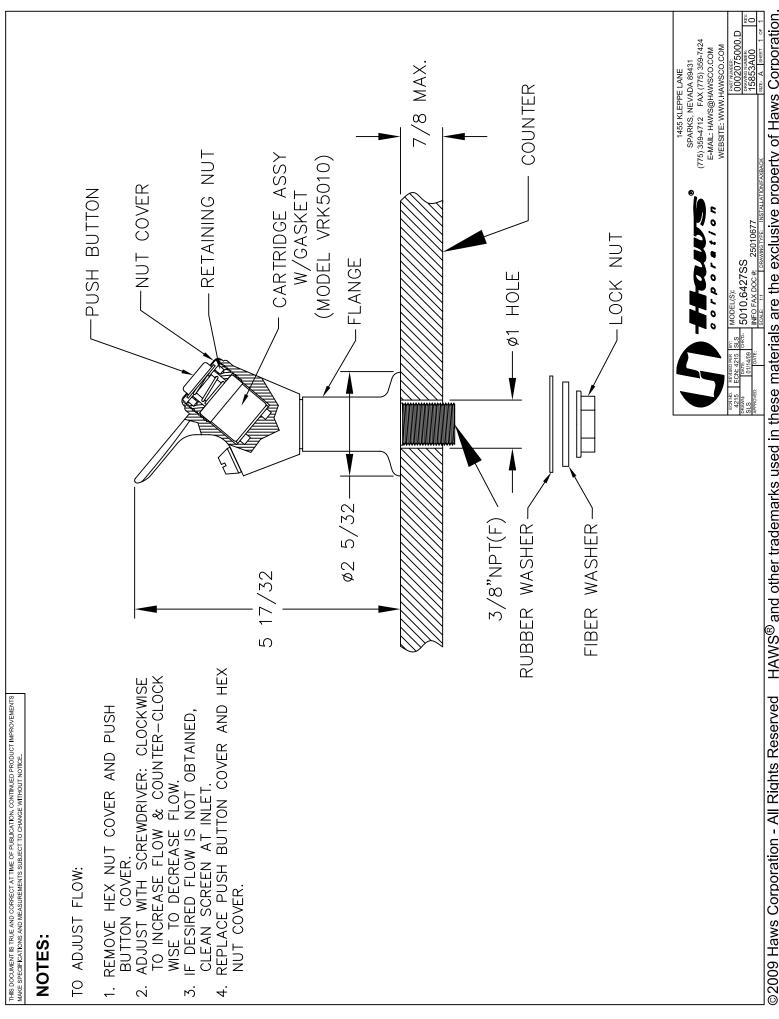

#### **BUBBLER VALVE**

Polished stainless steel cartridge valve which allows for top access stream adjustment as well as cartridge and strainer access, and is designed with a shielded, anti-squirt orifice that provides a steady sanitary source of water.

#### SPECIFICATIONS

Model 5010.6427SS deck or sink mounted bubbler valve shall include a stainless steel push button bubbler valve with a polished finish, integral stream flow regulation, brushed stainless steel deck flange, and 3/8" IPS inlet.