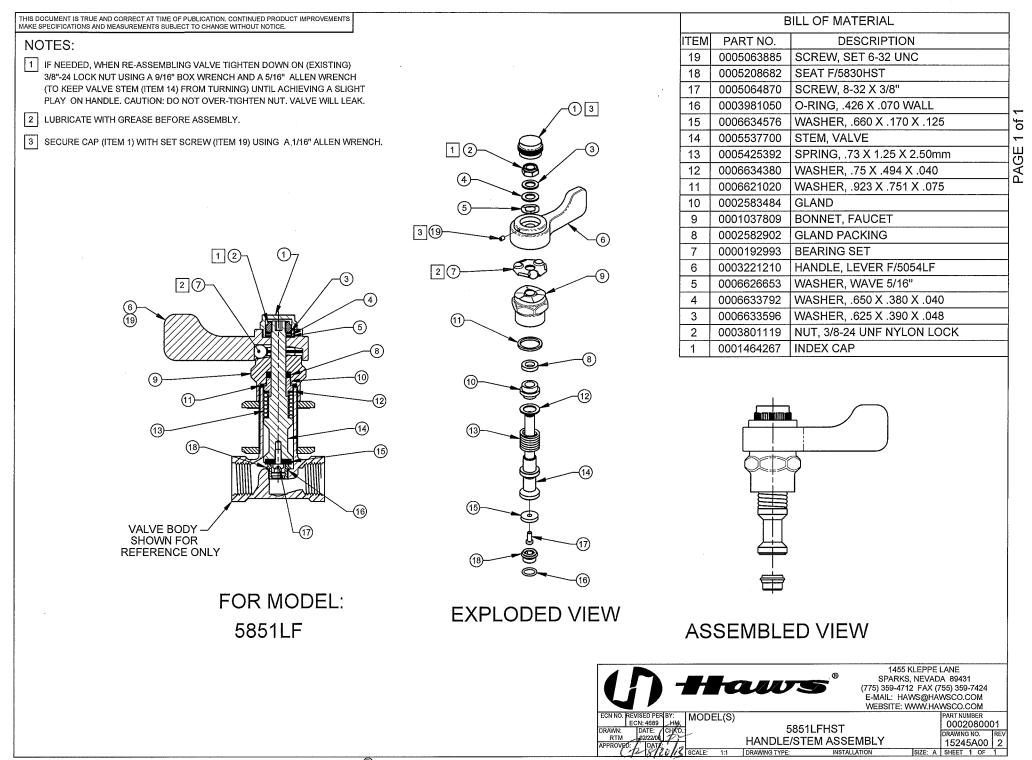

# model 5851LFHST

Valve Handle

#### **SPECIFICATIONS**

Model 5851LFHST is a handle and stem assembly for the 5851LF valve and shall include a polished chrome-plated brass handle and handle cap, is assembled complete with all supporting parts, and is ready to install on valves 2005 and newer. Haws manufactures drinking fountains, faucets and electric water coolers to be lead-free by all known definitions including NSF/ANSI/CAN 61- Section 9, NSF/ANSI/CAN 372, California Proposition 65, and the Federal Safe Drinking Water Act. Product is compliant to California Health and Safety Code 116875 (AB 1953-2006), and NSF/ANSI/CAN 61:  $Q \le 0.5$ .