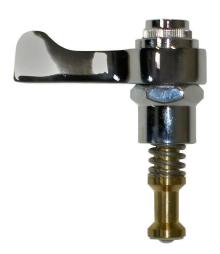

# model 5851LFHST

Valve Handle

#### **SPECIFICATIONS**

Model 5851LFHST is a handle and stem assembly for the 5851LF valve and shall include a polished chrome-plated brass handle and handle cap, is assembled complete with all supporting parts, and is ready to install on valves 2005 and newer. Haws manufactures drinking fountains, faucets and electric water coolers to be lead-free by all known definitions including NSF/ANSI/CAN 61- Section 9, NSF/ANSI/CAN 372, California Proposition 65, and the Federal Safe Drinking Water Act. Product is compliant to California Health and Safety Code 116875 (AB 1953-2006), and NSF/ANSI/CAN 61:  $Q \le 0.5$ .