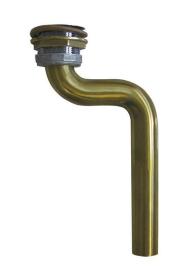

#### **SPECIFICATIONS**

This drain kit allows the 2000SMS to be plumbed to a waste outlet. Drain kit includes waste strainer and 1-1/4" (3.2 cm) OD tailpiece and all accompanying washers/nuts to attach strainer to tailpiece. A trap will not be included. Current design of the drain trays allows for pop-out of drain kit assembly.