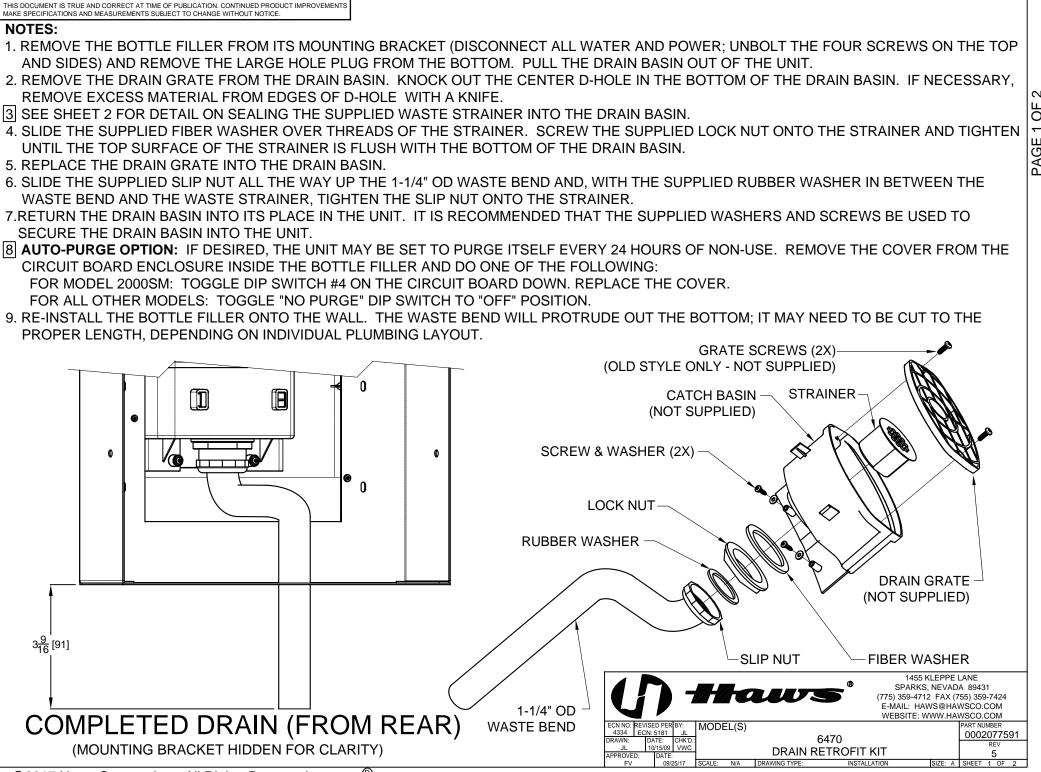

#### **SPECIFICATIONS**

This drain kit allows the 2000SMS to be plumbed to a waste outlet. Drain kit includes waste strainer and 1-1/4" (3.2 cm) OD tailpiece and all accompanying washers/nuts to attach strainer to tailpiece. A trap will not be included. Current design of the drain trays allows for pop-out of drain kit assembly.