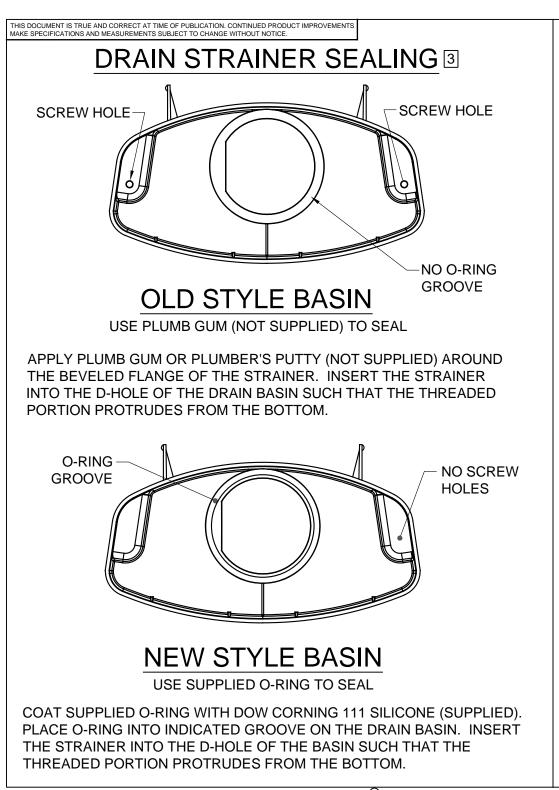

#### **SPECIFICATIONS**

This drain kit allows the 2000SMS to be plumbed to a waste outlet. Drain kit includes waste strainer and 1-1/4" (3.2 cm) OD tailpiece and all accompanying washers/nuts to attach strainer to tailpiece. A trap will not be included. Current design of the drain trays allows for pop-out of drain kit assembly.