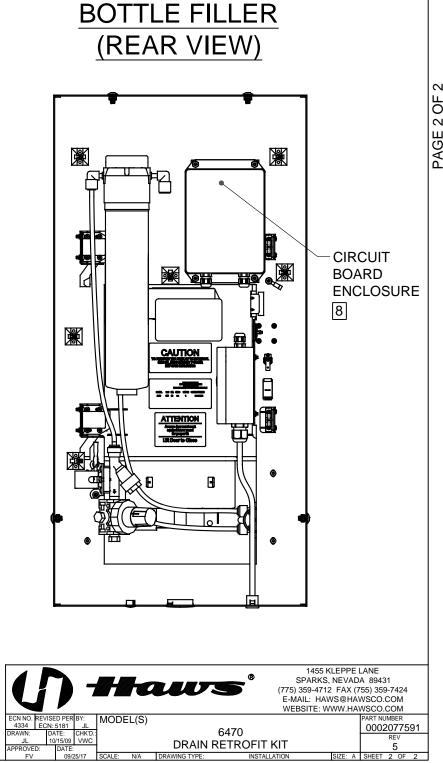

#### **SPECIFICATIONS**

This drain kit allows the 2000SMS to be plumbed to a waste outlet. Drain kit includes waste strainer and 1-1/4" (3.2 cm) OD tailpiece and all accompanying washers/nuts to attach strainer to tailpiece. A trap will not be included. Current design of the drain trays allows for pop-out of drain kit assembly.