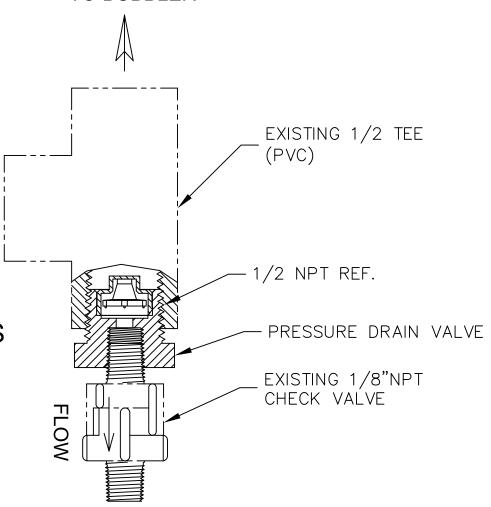

## **NOTES:**

- 1. EXISTING 1/8"NPT CHECK VALVE MUST BE RECONNECTED TO PRESSURE DRAIN VALVE REPLACEMENT TO ENSURE PROPER OPERATION.
- 2. NOTE DIRECTION OF FLOW ON CHECK VALVE.

FROM SUPPLY >>>

VALVE CLOSES AT PRESSURES OF 10 PSI OR ABOVE.

ECR NO. | REVISED PER | BY: . | ECN: 3907 | HM DRAWN: | DATE: | CHK'D.: J.F. | 08/24/99

TO BUBBLER

6518FRDV

PART NUMBER: 0002077790