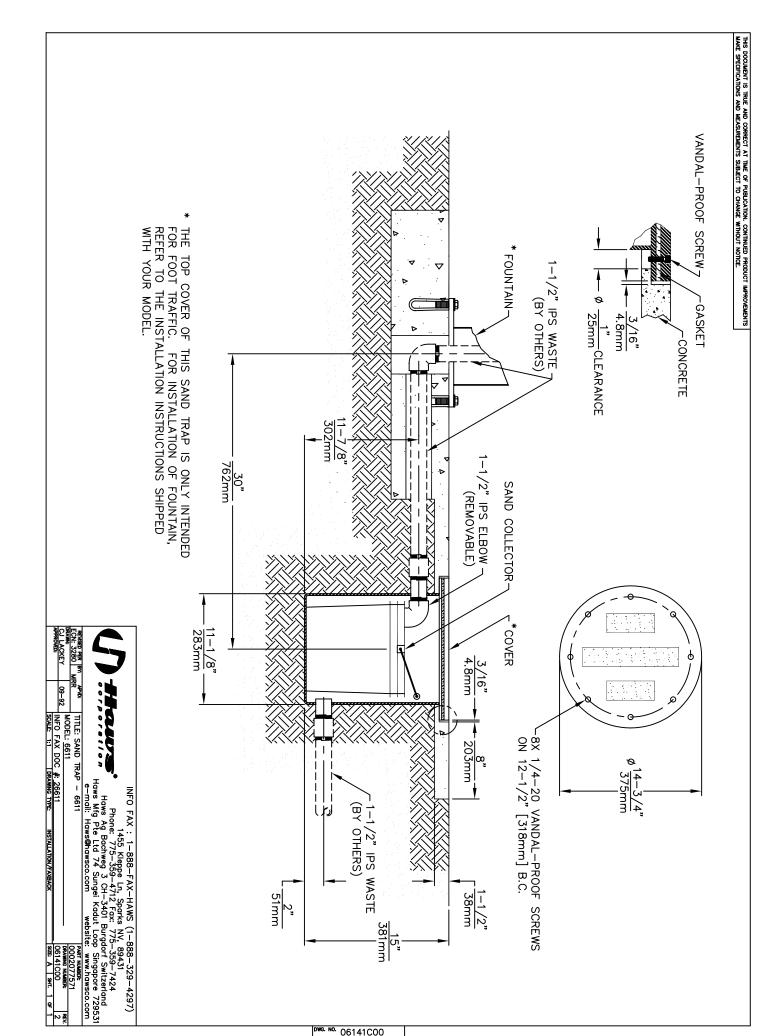

### **DRAIN PROTECTION**

For use with pedestal drinking fountains, this ground sand trap will help prevent waste line blockage collecting sand and other debris.

## **SPECIFICATIONS**

Model 6611 sand trap shall include a removable lid, hi-density black polyethylene body and fittings, white polypropylene cover with eight stainless steel screws, cadmium plated steel anchoring nuts, rubber gasket and three anti-skid strips. Cover is intended for foot traffic only.

## **APPLICATIONS**

Specifically, this ground sand trap is designed for beaches, parks, school playgrounds, or anywhere there is a threat of waste line blockage in connection with pedestal drinking fountains.