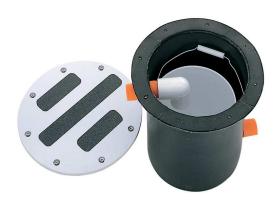

#### CONSTRUCTION

Constructed of heavy-duty white polypropylene plastic, the cover can withstand everyday foot traffic, and the body and fittings are hi-density black polyethylene.

## **SPECIFICATIONS**

Model 6611 sand trap shall include a removable lid, hi-density black polyethylene body and fittings, white polypropylene cover with eight stainless steel screws, cadmium plated steel anchoring nuts, rubber gasket and three anti-skid strips. Cover is intended for foot traffic only.