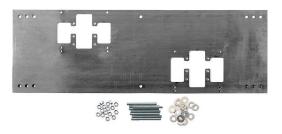

#### MOUNTING

Heavy duty 3/16" (.47 cm) steel pre-drilled and threaded in-wall mounting plate along with all-thread studs and hardware

## **SPECIFICATIONS**

Model 6700.4 'Hi-Lo' in-wall 3/16" thick steel pre-drilled mounting plate is larger, thicker and stronger than any other plate in the industry, and shall include the all-thread studs, nuts, and washers. For use with many Haws dual bubbler fountains.