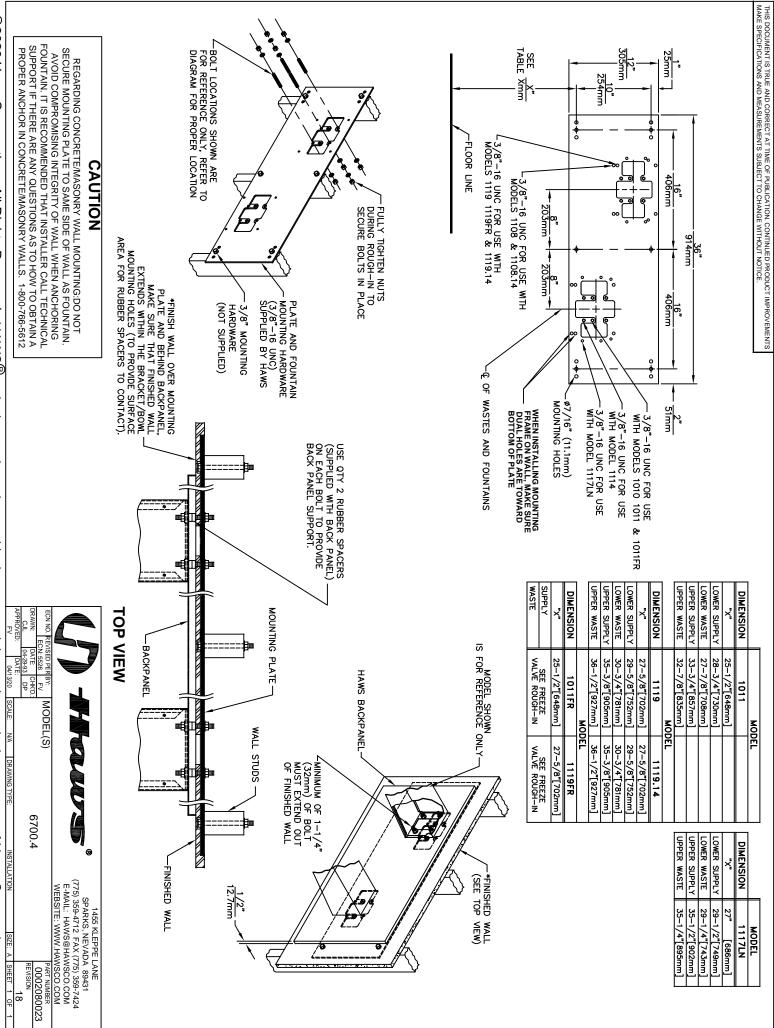

# **APPLICATIONS**

Haws produces mounting plates and frames to assist in the installation process as well as to provide solid bases for the wall mounted designed fountains. Mounting plates and frames meet the requirements solely for the specified applicable fountains and are not designed to be used in the installation of any unspecified fountain.