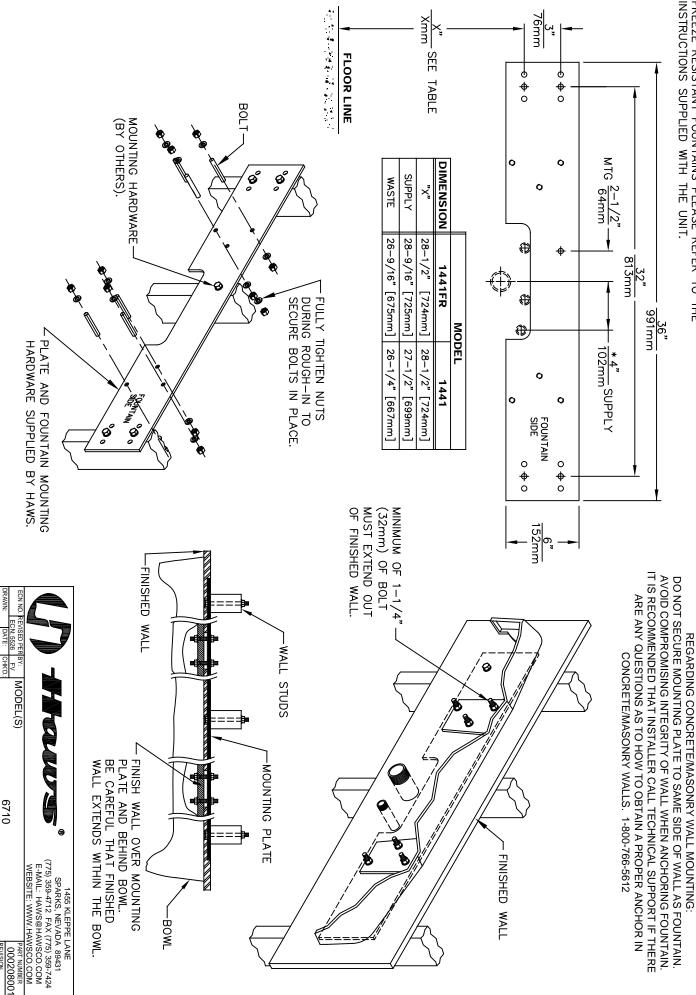

#### MOUNTING

Heavy duty 3/16" (.47 cm) steel pre-drilled and threaded in-wall mounting plate along with all-thread studs and hardware

#### **OPTIONS**

Support Frame: Model 6800 In-wall floor mounted fixture support legs, welded steel 4-bolt floor flanges, and supplied with 'U' bolts and hardware.

For more information, visit www.hawsco.com or call (888) 640-4297.

### **SPECIFICATIONS**

Model 6710 in-wall 3/16" thick steel pre-drilled plate is larger, thicker and stronger than any other plate in the industry, and shall include the all-thread studs, nuts, and washers.

### **APPLICATIONS**

Haws produces mounting plates and frames to assist in the installation process as well as to provide solid bases for the wall mounted designed fountains. Mounting plates and frames meet the requirements solely for the specified applicable fountains and are not designed to be used in the installation of any unspecified fountain.