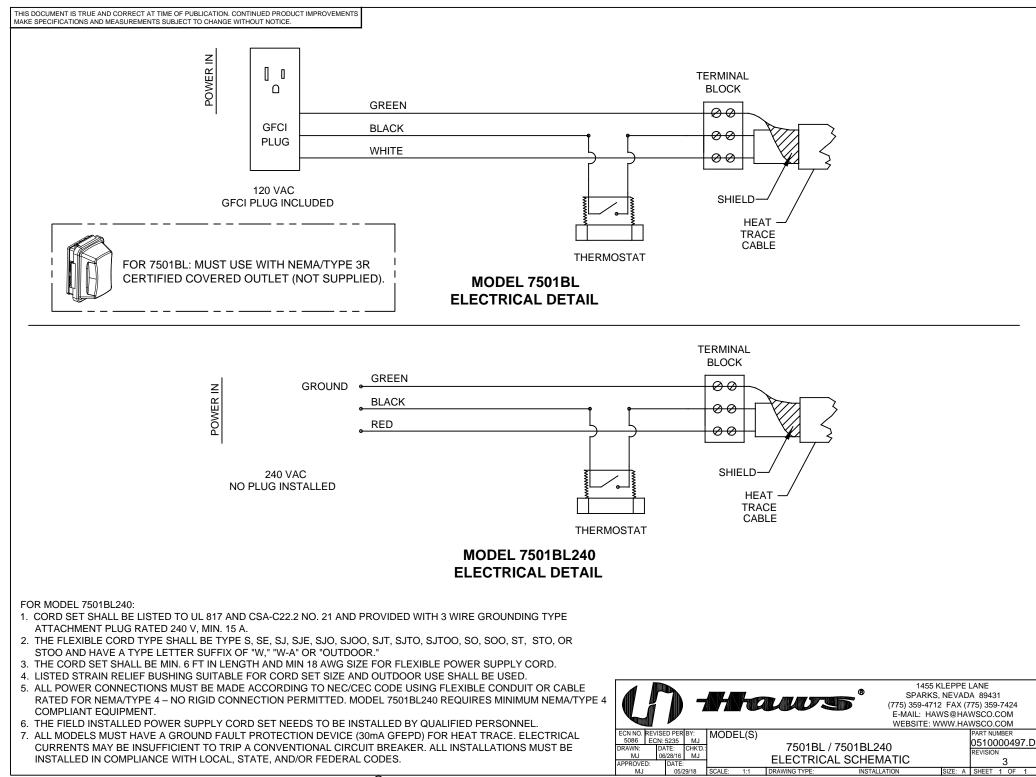

## SPECIFICATIONS

Model 7501BL NEMA 3R heated, insulated blanket provides ANSI compliant tempered water in operating temperatures to -20° F (-30° C). The self-contained blanket easily installs on to existing model 7501. 120VAC, 60 Hz, 1.38A electrical requirement with supplied 8' GFCI power cord. Eyewash and heating blanket offered as a package or individually. Voltage and Haz Loc options available. CSA certified for NEMA/Type 3R in ordinary locations, and to ANSI/ISEA Z358.1