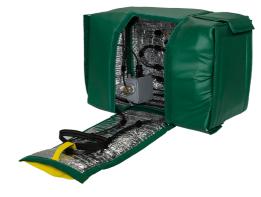

## 120V Insulated Blanket For 7501

#### TEMPERED WATER

Heated, insulated blanket provides ANSI compliant tempered water in operating temperatures to -20° F (-30° C). Unit will stay tempered in non-extreme outdoor conditions (below 100° F (38° C)). Mounted over the Haws model 7501.

## SPECIFICATIONS

Model 7501BL NEMA 3R heated, insulated blanket provides ANSI compliant tempered water in operating temperatures to -20° F (-30° C). The self-contained blanket easily installs on to existing model 7501. 120VAC, 60 Hz, 1.38A electrical requirement with supplied 8' GFCI power cord. Eyewash and heating blanket offered as a package or individually. Voltage and Haz Loc options available. CSA certified for NEMA/Type 3R in ordinary locations, and to ANSI/ISEA Z358.1