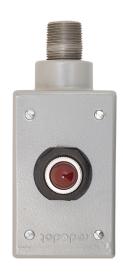

# model 8317IDLTEXP

Indicator Light

## **SPECIFICATIONS**

Model 8317IDLTEXP is an indicator light kit for the 8317CTFP series showers. When lit, the light indicates power is being supplied to heat traced cable on model. Model is CSA electrical certified, TYPE 4. For Class 1, Div. 2, Group B, C & D. Tempering code T6; only when used with 8317CTFP.