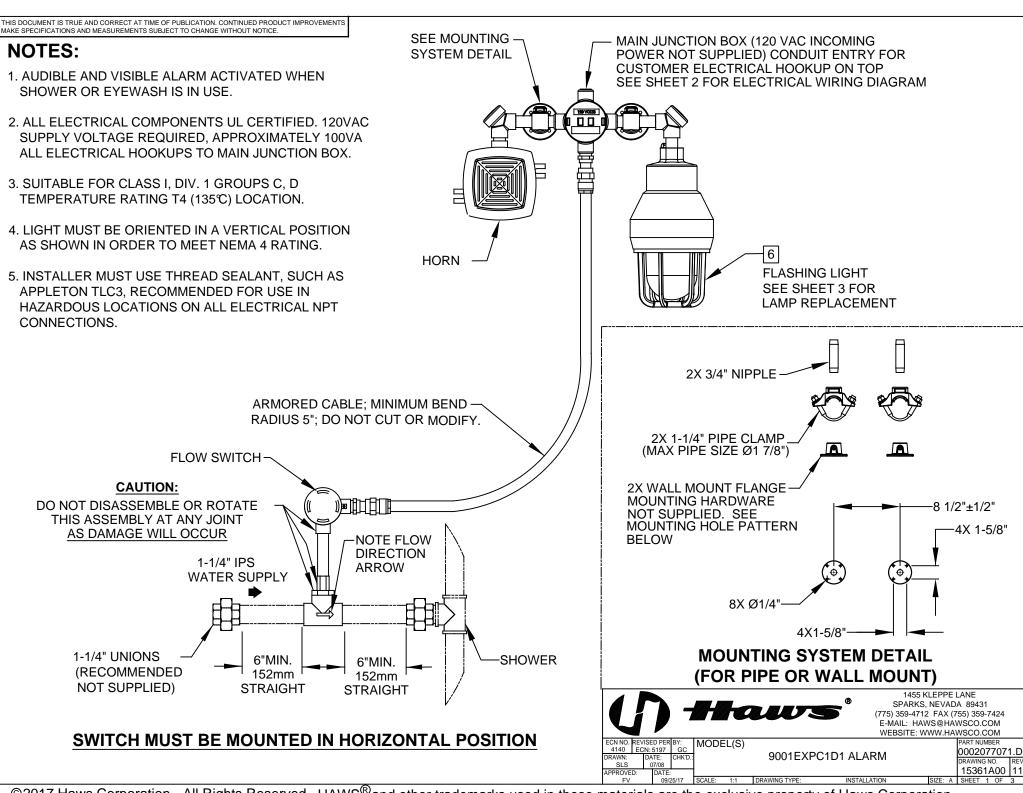

## **SPECIFICATIONS**

Model 9001EXPC1D1 emergency alarm and light system will be operated by a double pole, double throw flow switch, which contains multiple sets of contacts for remote activation, and activates an red flashing light and buzzer at 90 db, audible at 10 feet (304.8 cm). Switch will activate at 2.4 gpm (9.08 L). System can be mounted to pipe or wall. Voltage: 120 VAC, 50 or 60 cycles, Class 1 Div 1, Group C & D. Supply: 1-1/4" IPS. Model 9001EXPC1D1 is CSA electrical certified, TYPE 4 (Nema 4 equivalent). Temperature code T4

### **APPLICATIONS**

Specifically, this alarm can be used with almost any Haws combination shower/eyewash model. Entire unit is CSA electrical certified, TYPE 4. (Nema 4 equivalent)

#### NOTES: (CONTINUED FROM SHEET 1)

- 6 LIGHT REPLACEMENT INSTRUCTIONS:
  - 1) REMOVE GUARD/GLOBE ASSEMBLY:
    FIRST LOOSEN SET SCREW (LOCATED ON GUARD WHERE SHOWN). NEXT, ROTATE ASSEMBLY COUNTER CLOCKWISE UNTIL GUARD IS FREE FROM PENDANT MOUNT AND LAMP IS EXPOSED.
  - 2) ONLY REPLACE LAMP WITH HAWS P/N 0003225505.

    WARNING EXPLOSION HAZARD SUBSTITUTION OF

    COMPONENTS MAY IMPAIR SUITABILITY FOR CLASS 1,

    DIVISION 1.
  - 3) REPLACE GUARD/GLOBE ASSEMBLY:
    ROTATE ASSEMBLY CLOCKWISE ONTO THE PENDANT MOUNT
    UNTIL TIGHT AND TIGHTEN SET SCREW.