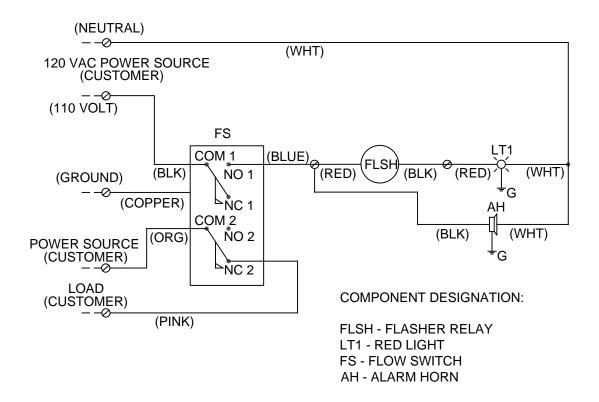

# **ELECTRICAL WIRING DIAGRAM**

#### **FLOW SWITCH**

The alarm is activated by an 1-1/4" IPS double pole, double throw brass flow switch that is supplied with an extra set of electrical contacts for remote alarm hook-up.

#### AUDIBLE/VISUAL

Notification of an emergency is clearly noticeable with a brightly flashing red light and easily recognizable with a 90 db buzzer.