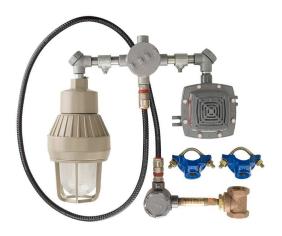

# model 9001EXPC1D1

**Emergency Alarm System** 

#### AUDIBLE/VISUAL

Notification of an emergency is clearly noticeable with a brightly flashing red light and easily recognizable with a 90 db buzzer.

#### **FLOW SWITCH**

The alarm is activated by an 1-1/4" IPS double pole, double throw brass flow switch that is supplied with an extra set of electrical contacts for remote alarm hook-up.

#### **FLEXIBILITY**

The alarm is easily placed in a number of mounting configurations with the supplied pipe clamp.

## **SPECIFICATIONS**

Model 9001EXPC1D1 emergency alarm and light system will be operated by a double pole, double throw flow switch, which contains multiple sets of contacts for remote activation, and activates an red flashing light and buzzer at 90 db, audible at 10 feet (304.8 cm). Switch will activate at 2.4 gpm (9.08 L). System can be mounted to pipe or wall. Voltage: 120 VAC, 50 or 60 cycles, Class 1 Div 1, Group C & D. Supply: 1-1/4" IPS. Model 9001EXPC1D1 is CSA electrical certified, TYPE 4 (Nema 4 equivalent). Temperature code T4