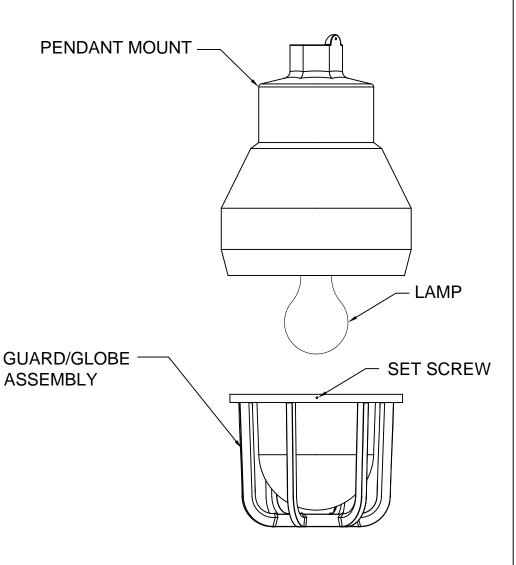

#### NOTES: (CONTINUED FROM SHEET 1)

- 6 LIGHT REPLACEMENT INSTRUCTIONS:
  - 1) REMOVE GUARD/GLOBE ASSEMBLY:
    FIRST LOOSEN SET SCREW (LOCATED ON GUARD WHERE SHOWN). NEXT, ROTATE ASSEMBLY COUNTER CLOCKWISE UNTIL GUARD IS FREE FROM PENDANT MOUNT AND LAMP IS EXPOSED.
  - 2) ONLY REPLACE LAMP WITH HAWS P/N 0003225505.

    WARNING EXPLOSION HAZARD SUBSTITUTION OF

    COMPONENTS MAY IMPAIR SUITABILITY FOR CLASS 1,

    DIVISION 1.
  - 3) REPLACE GUARD/GLOBE ASSEMBLY:
    ROTATE ASSEMBLY CLOCKWISE ONTO THE PENDANT MOUNT
    UNTIL TIGHT AND TIGHTEN SET SCREW.