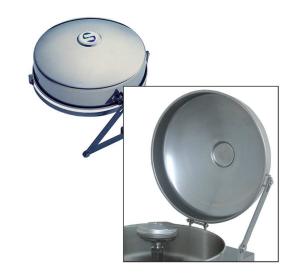

# model 9102

**Dust Cover** 

#### **PROTECTION**

Stainless steel dust cover protects eye/face wash as well as bowl from airborne contaminants and dust assuring optimal safety for the user.

# **SPECIFICATIONS**

Model 9102 stainless steel dust cover assembly with stainless steel mounting hardware.