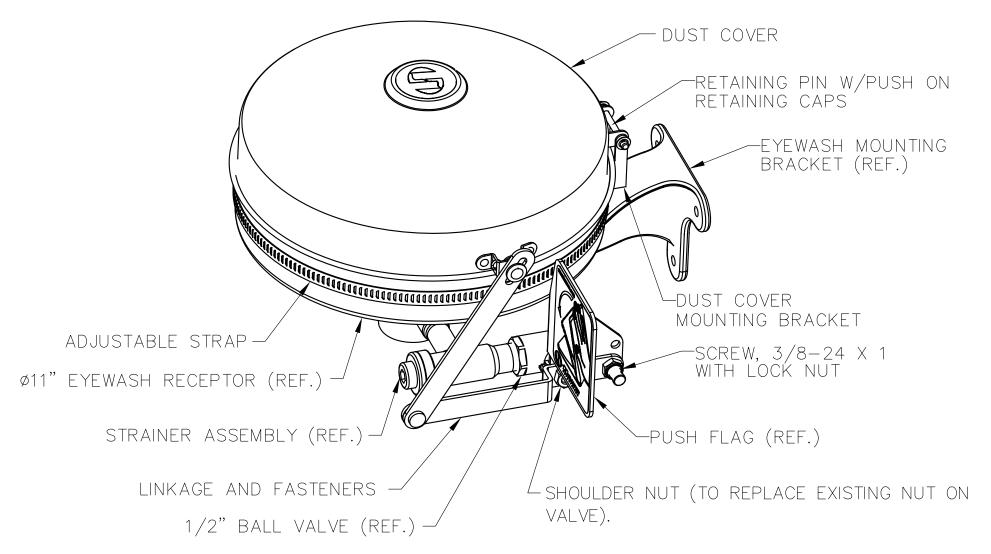

# model 9102

**Dust Cover** 

#### CONSTRUCTION

Made of stainless steel, the cover and linkage resist corrosion and provides long life.

# **SPECIFICATIONS**

Model 9102 stainless steel dust cover assembly with stainless steel mounting hardware.

### NOTES:

1. EYEWASH RECEPTOR, STRAINER, BALL VALVE, MOUNTING BRACKET, AND PUSH FLAG ARE NOT SUPPLIED AND SHOWN FOR REFERENCE ONLY.