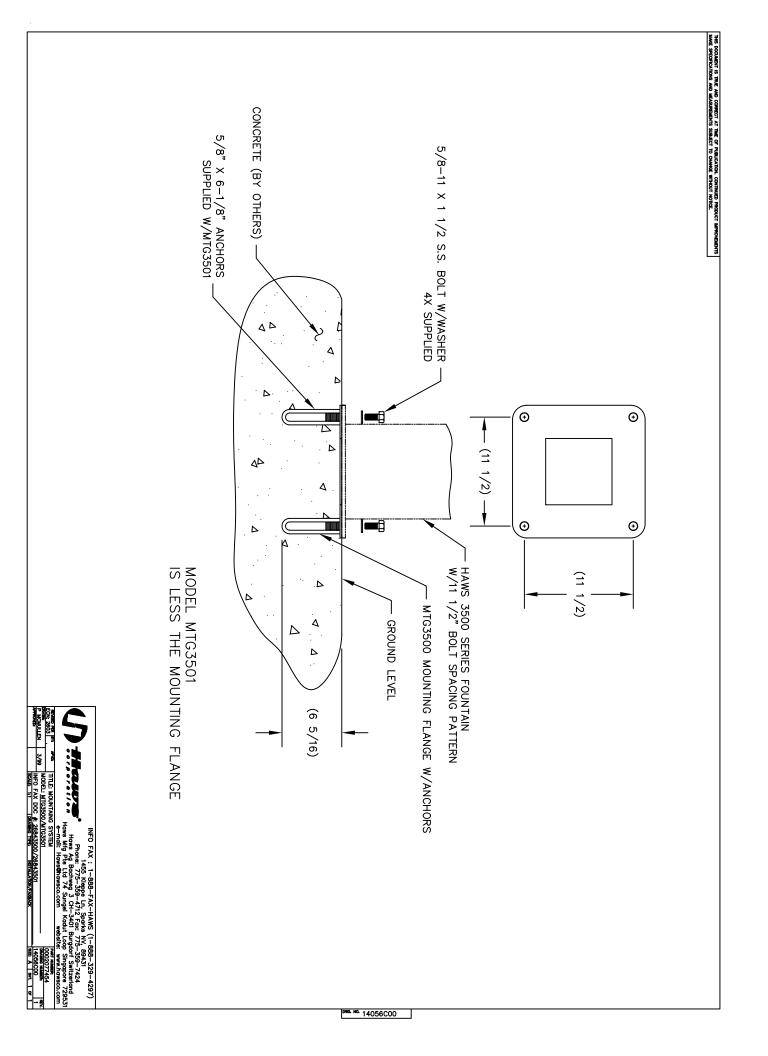

### **SPECIFICATIONS**

Model MTG.3500 mounting plate is a 3/16" (.47 cm) stainless steel plate with integral 6" (15.2 cm) zinc plated anchors designed to give in-ground support for 3500 series pedestal fountains and includes the mounting hardware.