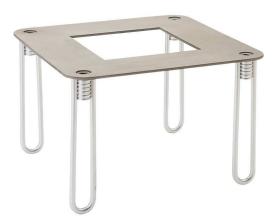

#### CONSTRUCTION

With a stainless steel plate and welded-on anchors, this mounting system supplies a superior base for the 3500 series pedestals along with excellent corrosion resistance.

### **SPECIFICATIONS**

Model MTG.3500 mounting plate is a 3/16" (.47 cm) stainless steel plate with integral 6" (15.2 cm) zinc plated anchors designed to give in-ground support for 3500 series pedestal fountains and includes the mounting hardware.