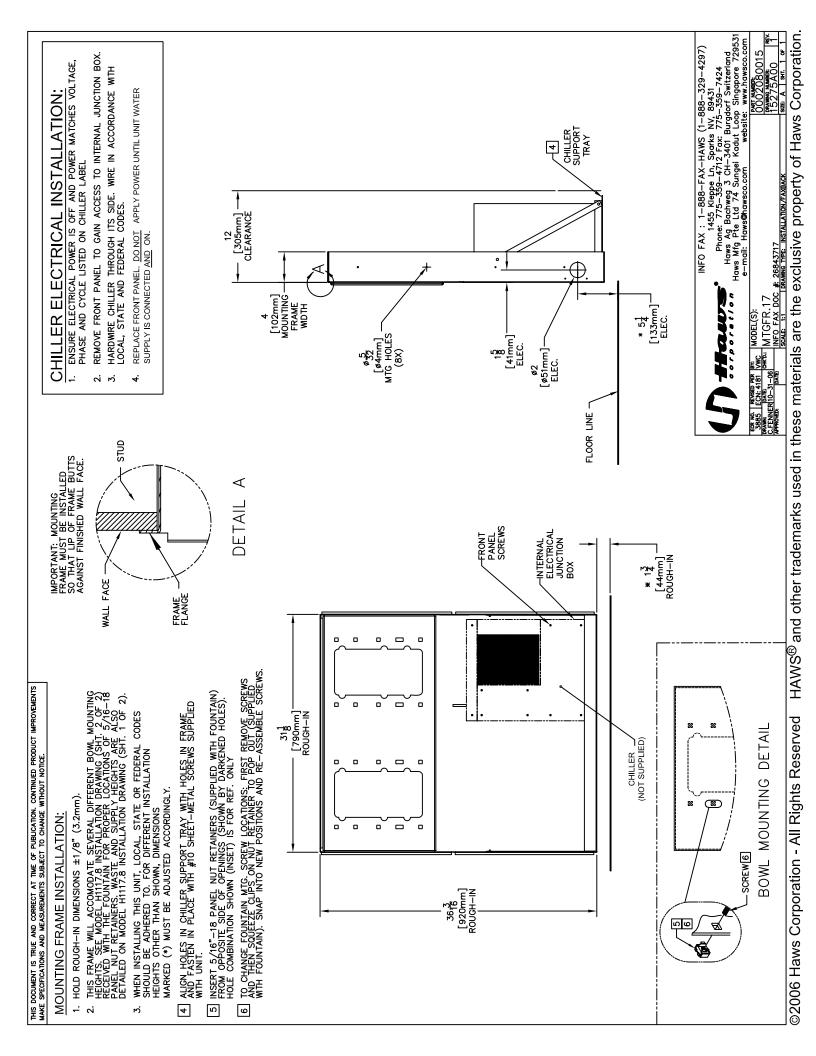

#### MOUNTING

Normally mounted in advance, this frame allows for precise mounting and superior finish when aesthetics is a must.

## **APPLICATIONS**

Haws produces mounting plates and frames to assist in the installation process as well as to provide a solid base for the wall mounted designed fountains. Mounting plates and frames meet the requirements solely for the specified applicable fountains and are not designed to be used in the installation of any unspecified fountain.