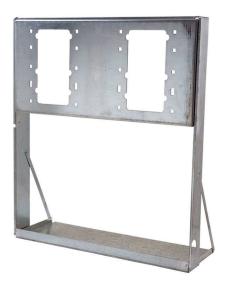

#### CONSTRUCTION

Constructed of 16 gauge galvanized steel with welded-in heavy-duty 10 gauge mounting plate, this frame provides the needed support for Haws H1117.8 series drinking fountains, along with added corrosion resistance for long life.

## **SPECIFICATIONS**

Model MTGFR.17 in-wall mounting frame is made of 16 gauge galvanized steel with welded-in heavy-duty 10 gauge mounting plate with pre-punched mounting holes, and is used with Haws H1117.8 series fountains.