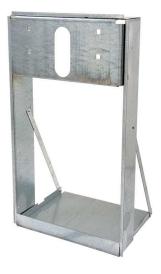

#### CONSTRUCTION

Constructed of 16 gauge galvanized steel with welded-in heavy-duty 10 gauge mounting plate, this frame provides the needed support for Haws H1107.8 series single bubbler drinking fountains, along with added corrosion resistance for long life.

### SPECIFICATIONS

Model MTGFR.7 in-wall mounting frame is made of 16 gauge galvanized steel with welded-in heavy-duty 10 gauge mounting plate with pre-punched mounting holes, and is used with Haws H1107.8 series fountains.