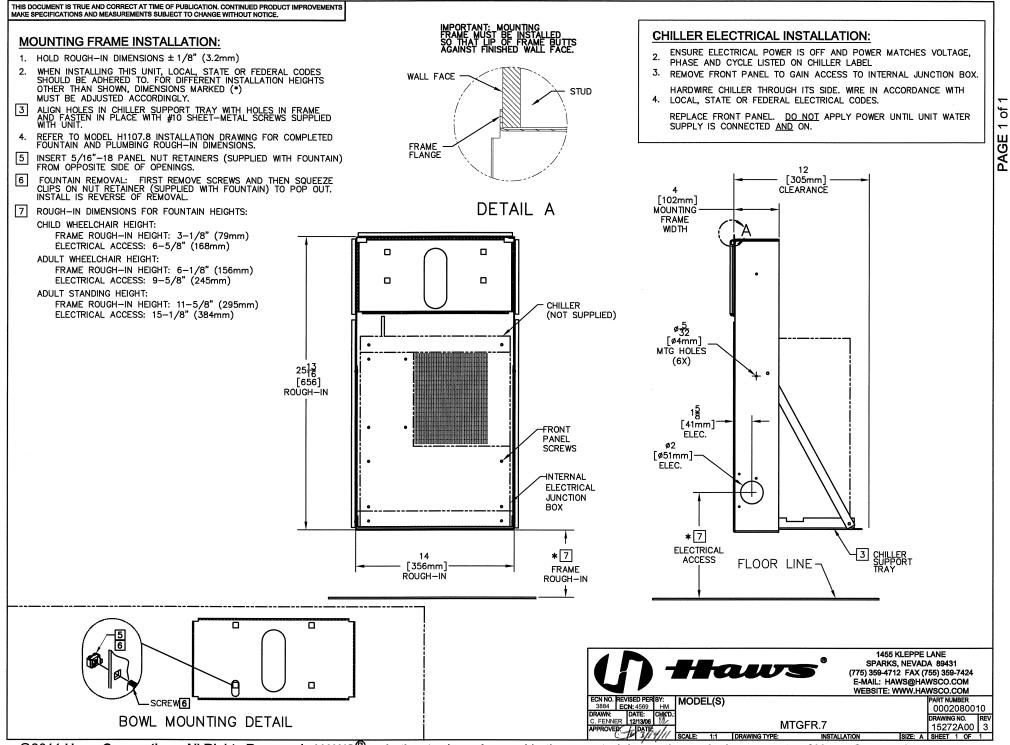

#### CONSTRUCTION

Constructed of 16 gauge galvanized steel with welded-in heavy-duty 10 gauge mounting plate, this frame provides the needed support for Haws H1107.8 series single bubbler drinking fountains, along with added corrosion resistance for long life.

### SPECIFICATIONS

Model MTGFR.7 in-wall mounting frame is made of 16 gauge galvanized steel with welded-in heavy-duty 10 gauge mounting plate with pre-punched mounting holes, and is used with Haws H1107.8 series fountains.

## **APPLICATIONS**

Haws produces mounting plates and frames to assist in the installation process as well as to provide a solid base for the wall mounted designed fountains. Mounting plates and frames meet the requirements solely for the specified applicable fountains and are not designed to be used in the installation of any unspecified fountain.