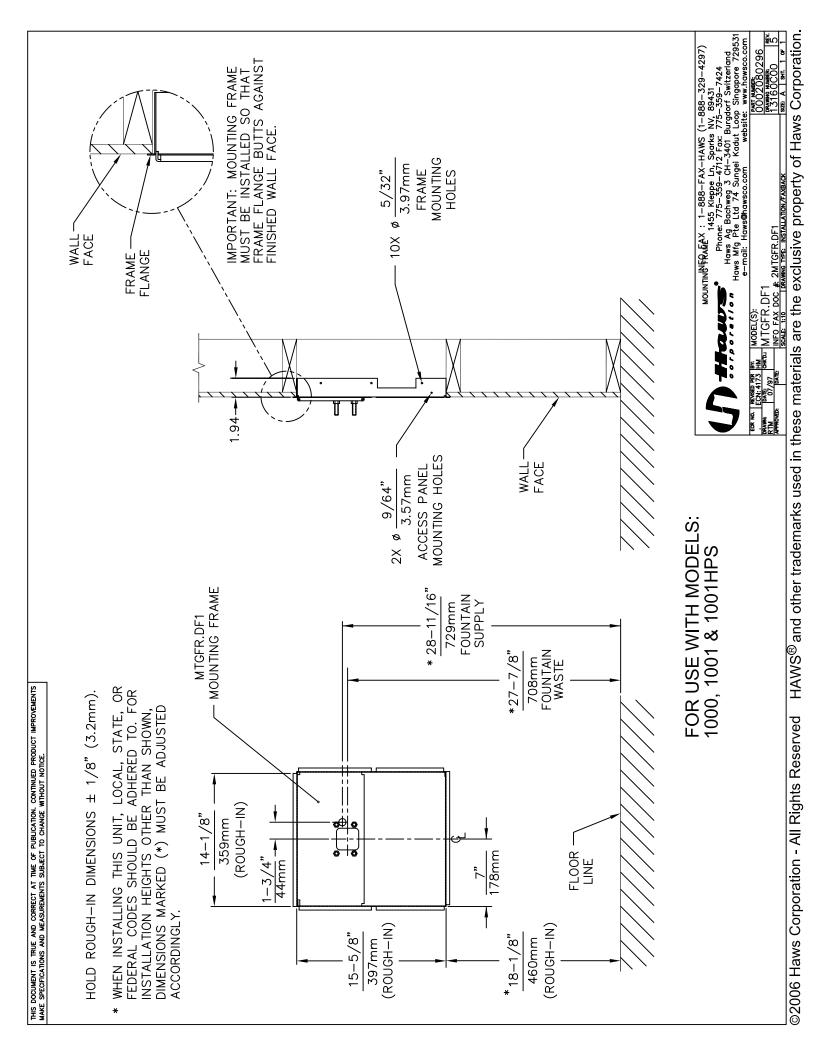

#### MOUNTING

Normally mounted in advance, this frame allows for precise mounting and superior finish when aesthetics is a must.

## SPECIFICATIONS

Model MTGFR.DF1 in-wall mounting frame is made of 16 gauge galvanized steel with welded-in heavy-duty 10 gauge mounting plate with pre-punched mounting holes. For use with Haws single 'swirl bowl' series fountains and is used to provide access to an in-wall trap.