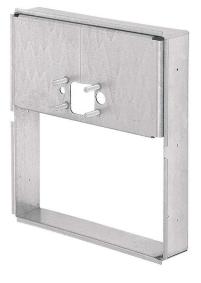

#### CONSTRUCTION

Constructed of 16 gauge galvanized steel with welded-in heavy-duty 10 gauge mounting plate, this frame provides the needed support for Haws 1001 series drinking fountains along with added corrosion resistance for long life.

## SPECIFICATIONS

Model MTGFR.DF1 in-wall mounting frame is made of 16 gauge galvanized steel with welded-in heavy-duty 10 gauge mounting plate with pre-punched mounting holes. For use with Haws single 'swirl bowl' series fountains and is used to provide access to an in-wall trap.