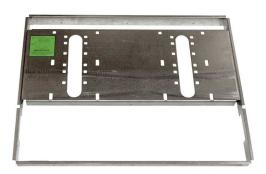

### **CONSTRUCTION**

Constructed of 16 gauge galvanized steel with welded-in heavy-duty 10 gauge mounting plate, this frame provides the needed support for Haws 1011 series drinking fountains along with added corrosion resistance for long life.

#### MOUNTING

Galvanized frame and 10 gauge surface plate provide the maximum mounting strength for the 'Hi-Lo' MS style Haws drinking fountains.

## **SPECIFICATIONS**

Model MTGFR.DF2 "Hi-Lo" in-wall mounting frame is made of 16 gauge galvanized steel with welded-in heavy-duty 10 gauge mounting plate with pre-punched mounting holes. For use with Haws 1011 series fountains, and provides access to the in-wall traps.