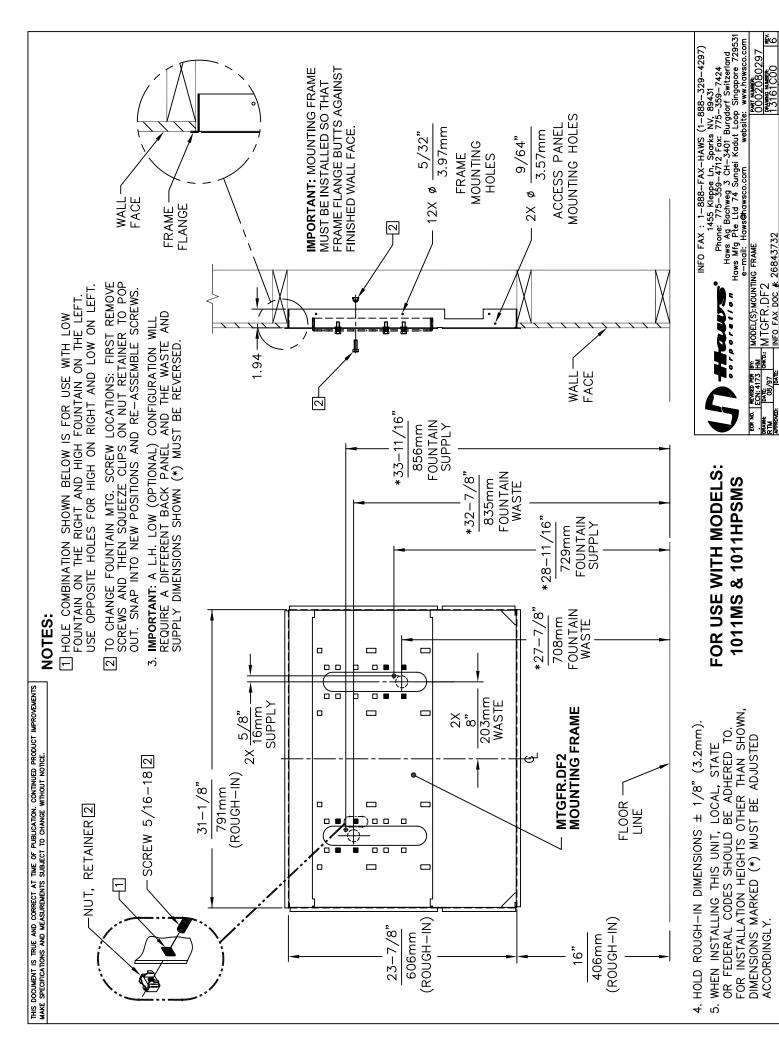

## **SPECIFICATIONS**

Model MTGFR.DF2 "Hi-Lo" in-wall mounting frame is made of 16 gauge galvanized steel with welded-in heavy-duty 10 gauge mounting plate with pre-punched mounting holes. For use with Haws 1011 series fountains, and provides access to the in-wall traps.

©2006 Haws Corporation - All Rights Reserved HAWS® and other trademarks used in these materials are the exclusive property of Haws Corporation

ACCORDINGLY.

INFO FAX DOC #: 26843732