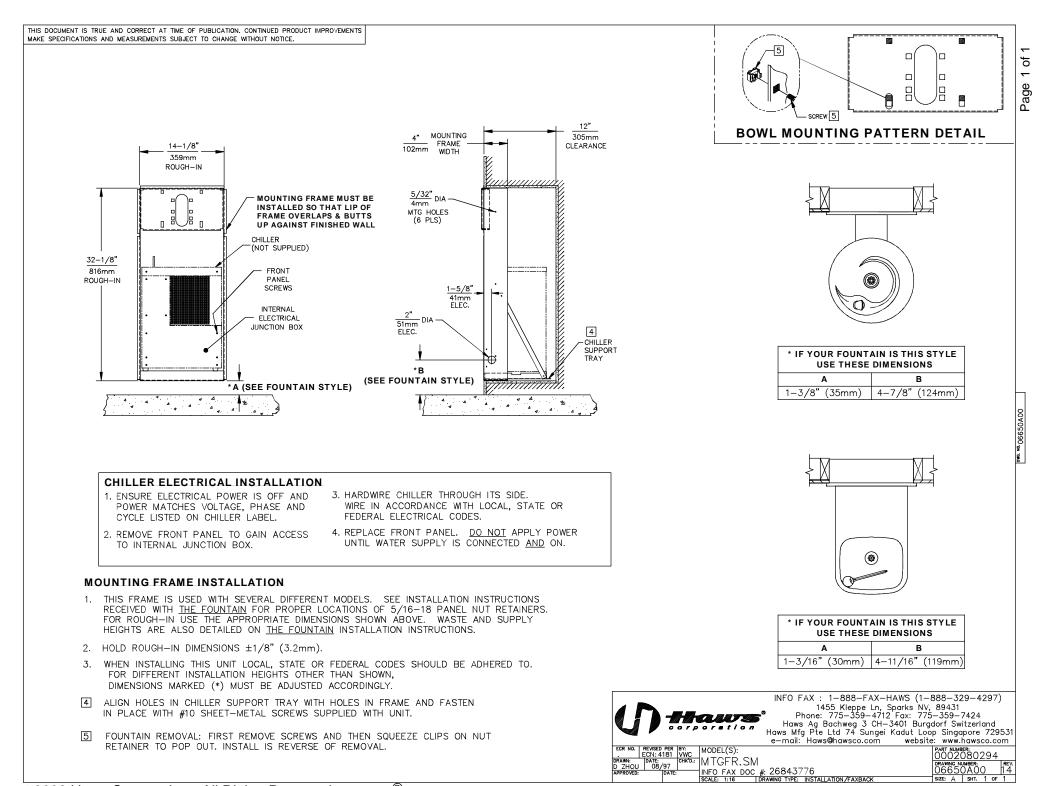

#### CONSTRUCTION

Constructed of 16 gauge galvanized steel with welded-in heavy-duty 10 gauge mounting plate, this frame provides the needed support for Haws single bubbler drinking fountains along with added corrosion resistance for long life.

#### MOUNTING

Normally mounted in advance, this frame allows for precise mounting and superior finish when aesthetics is a must.

## SPECIFICATIONS

Model MTGFR.SM in-wall mounting frame is made of 16 gauge galvanized steel with welded-in heavy-duty 10 gauge mounting plate with pre-punched mounting holes and is used with Haws single bubbler electric fountains.

## **APPLICATIONS**

Haws produces mounting plates and frames to assist in the installation process as well as to provide solid bases for the wall mounted designed fountains. Mounting plates and frames meet the requirements solely for the specified applicable fountains and are not designed to be used in the installation of any unspecified fountain.