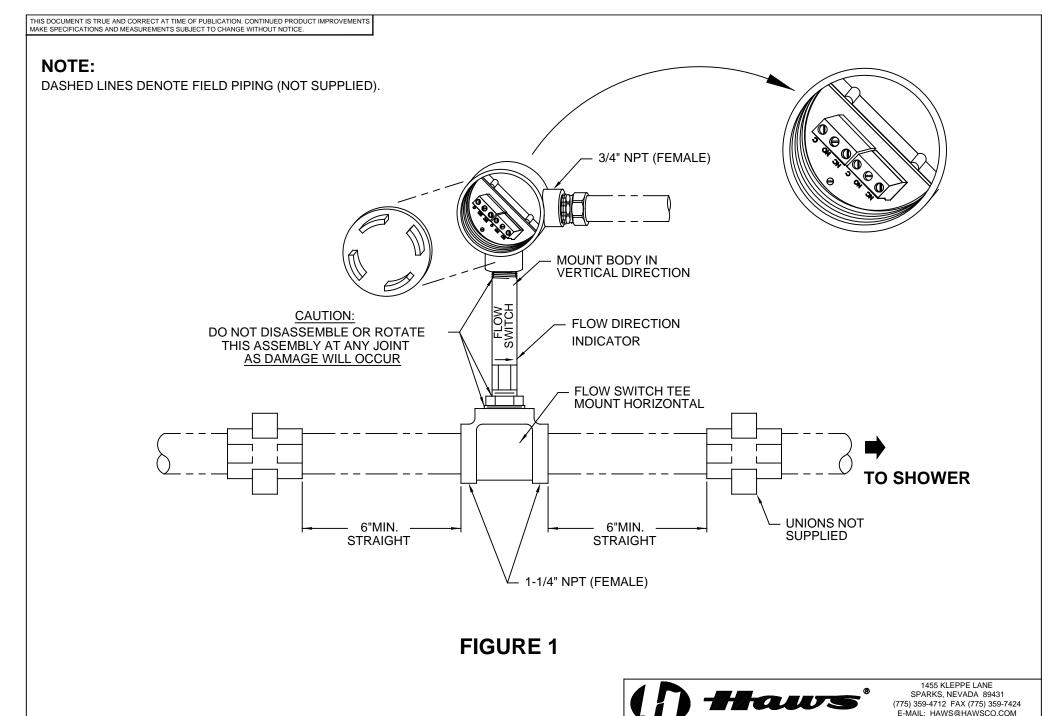

# **SPECIFICATIONS**

Model SP154DPDT is a flow switch for use with the 9001and 9001EXP alarms. Switch will activate at 2.4 gallons (9 L) per minute of flow. AC, 125/250 volts, 5 amps, double pole, double throw. 1-1/4" NPT inlet and outlet. Class 1, Division 1, Group B, C, D. UL Listed.

## **APPLICATIONS**

Model SP154DPDT flow switch is suitable for a number of emergency applications where water flow detection is needed to alert the appropriate entities of a possible serious situation.