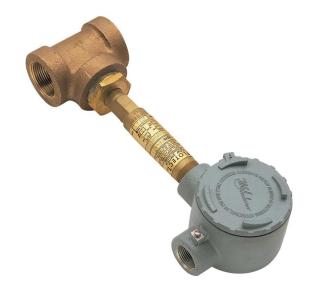

# model SP154DPDT

Flow Switch

#### CONSTRUCTION

Solid brass body construction, explosion proof electrical box, and wire push-in connection terminals.

# **SPECIFICATIONS**

Model SP154DPDT is a flow switch for use with the 9001and 9001EXP alarms. Switch will activate at 2.4 gallons (9 L) per minute of flow. AC, 125/250 volts, 5 amps, double pole, double throw. 1-1/4" NPT inlet and outlet. Class 1, Division 1, Group B, C, D. UL Listed.